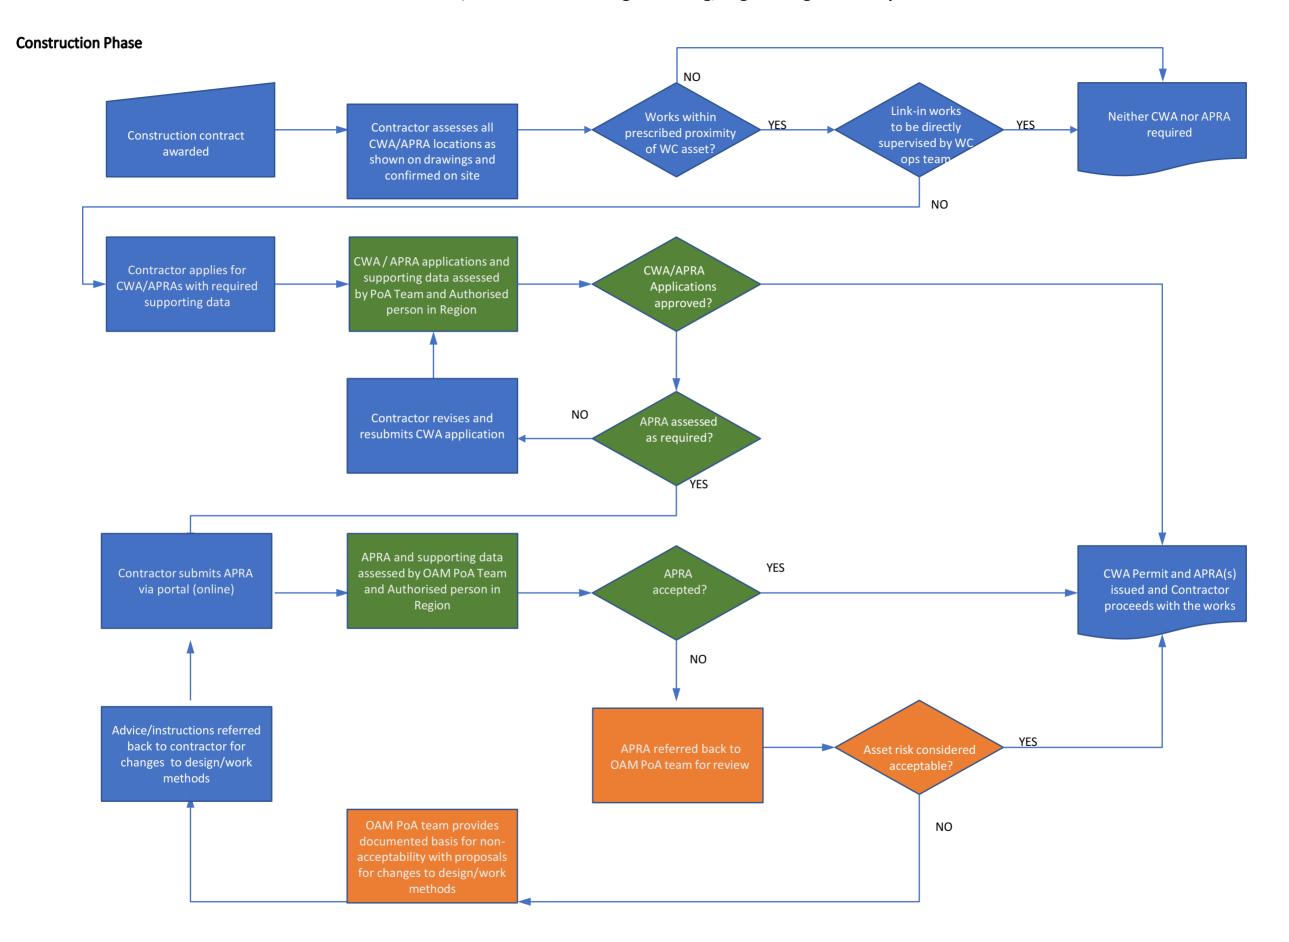

## **Planning Phase**



Prepared: TR - 11/22

### **Development Phase**



2 Prepared: TR - 11/22

#### **Engineering/Design Phase**

3





### **Summary of Prescribed Proximities**

Section 90 of the *Water Services Act 2012*, requires that a person must not disturb the ground within the prescribed proximity to water service works (assets) owned or controlled by the licensee (Water Corporation). Prescribed proximity values are nominated in *Water Services Regulations 2013*. A "person" means an individual person, or a corporate entity (e.g. company, government agency, local authority).

Table 2 of "Technical Guidelines for safely working near Water Corporation assets":

| Type of works                                                                                                                                                                                                                                    | Asset type