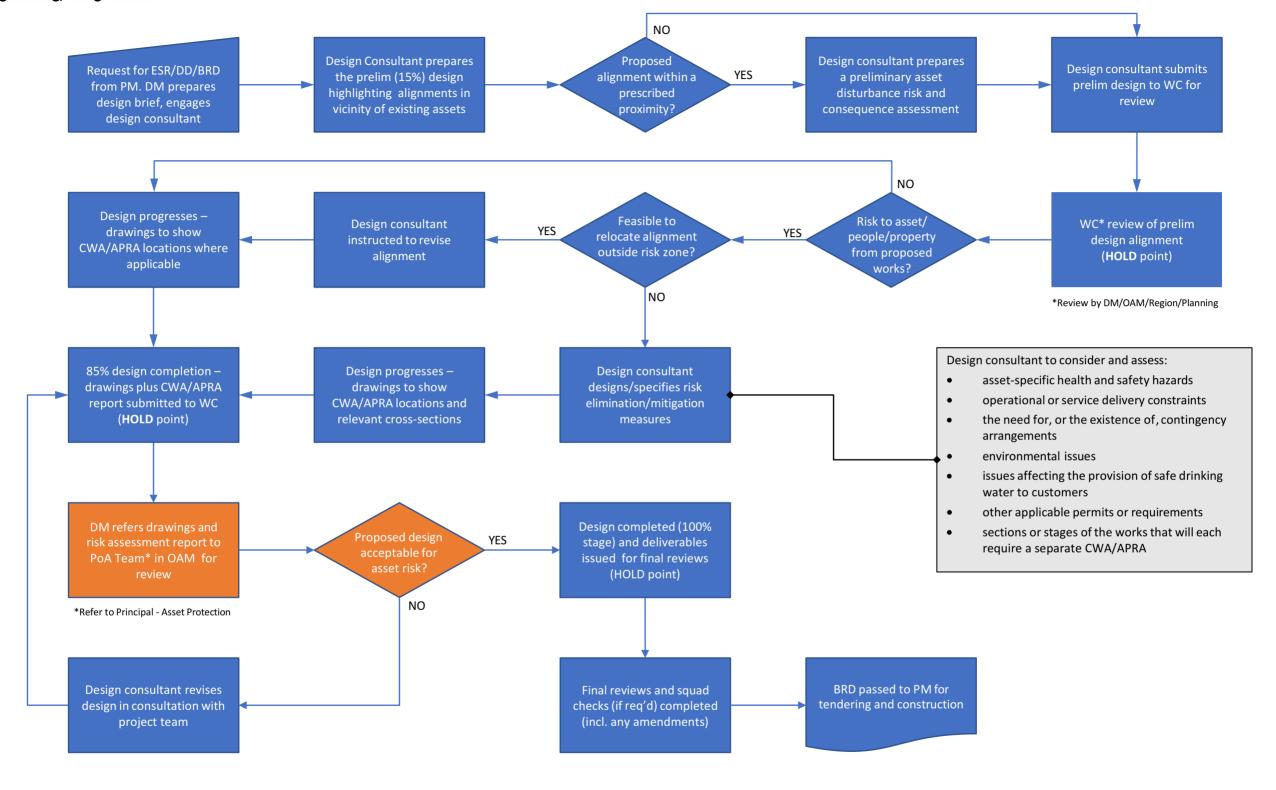

## **Planning Phase**



Prepared: TR - 11/22

### **Development Phase**



2 Prepared: TR - 11/22

#### **Engineering/Design Phase**

3





### **Summary of Prescribed Proximities**

Section 90 of the *Water Services Act 2012*, requires that a person must not disturb the ground within the prescribed proximity to water service works (assets) owned or controlled by the licensee (Water Corporation). Prescribed proximity values are nominated in *Water Services Regulations 2013*. A "person" means an individual person, or a corporate entity (e.g. company, government agency, local authority).

Table 2 of "Technical Guidelines for safely working near Water Corporation assets":

| Type of works                                                                                                                                                                                                                                    | Asset type