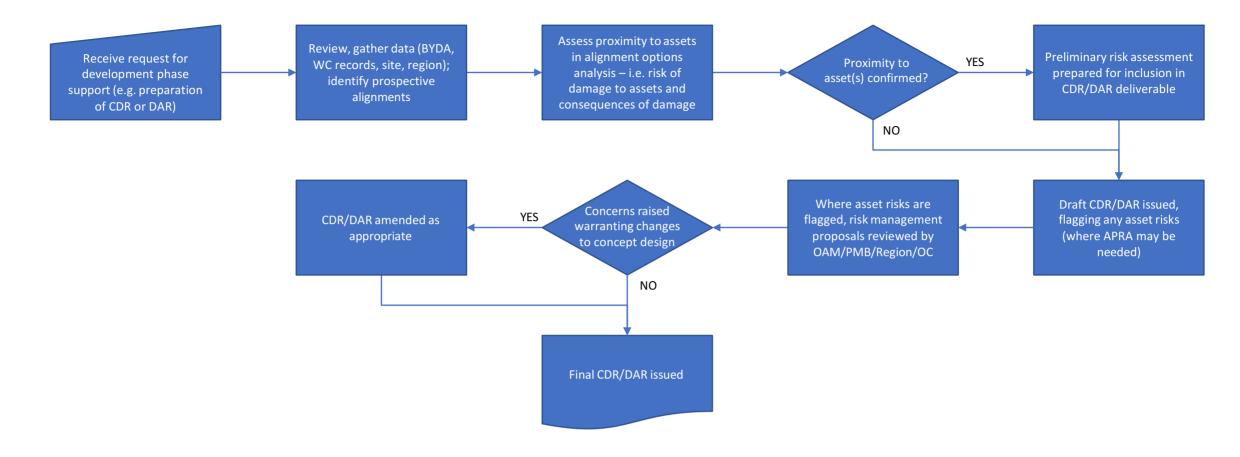

## **Planning Phase**



Prepared: TR - 11/22

### **Development Phase**



2 Prepared: TR - 11/22

#### **Engineering/Design Phase**

3





### **Summary of Prescribed Proximities**

Section 90 of the *Water Services Act 2012*, requires that a person must not disturb the ground within the prescribed proximity to water service works (assets) owned or controlled by the licensee (Water Corporation). Prescribed proximity values are nominated in *Water Services Regulations 2013*. A "person" means an individual person, or a corporate entity (e.g. company, government agency, local authority).

Table 2 of "Technical Guidelines for safely working near Water Corporation assets":

| Type of works