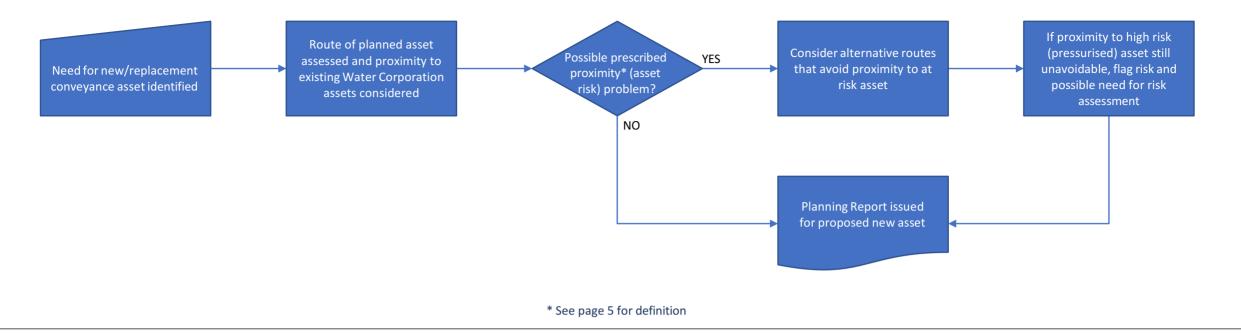

## **Planning Phase**



Prepared: TR - 11/22

### **Development Phase**



2 Prepared: TR - 11/22

#### **Engineering/Design Phase**

3





### **Summary of Prescribed Proximities**

Section 90 of the *Water Services Act 2012*, requires that a person must not disturb the ground within the prescribed proximity to water service works (assets) owned or controlled by the licensee (Water Corporation). Prescribed proximity values are nominated in *Water Services Regulations 2013*. A "person" means an individual person, or a corporate entity (e.g. company, government agency, local authority).

Table 2 of "Technical Guidelines for safely working near Water Corporation assets":

| Type of works