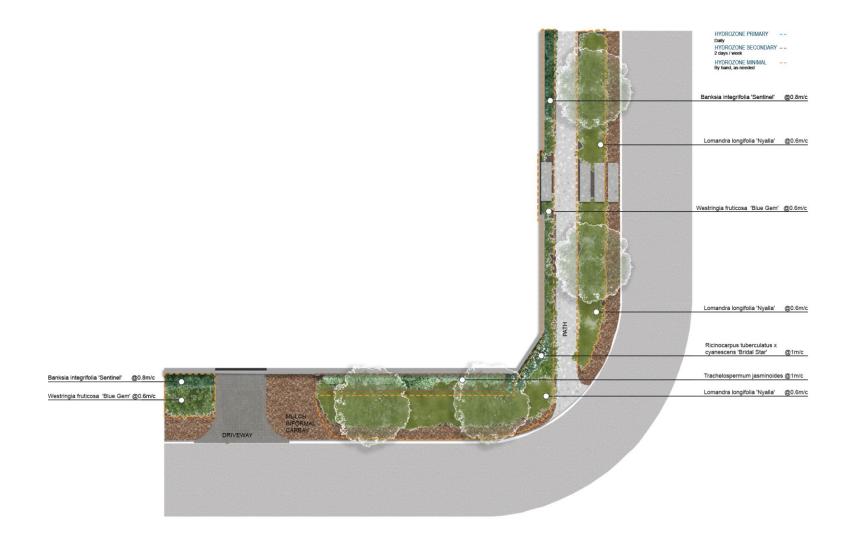

## Informal Verge Design

Note: m/c refers to the planting density ie 0.6m/c - leave 0.6 metre space between the centre stem of each of plant

## Informal Verge Design

| Supplies                                                               | Plant Directory                                      |                  |                  |
|------------------------------------------------------------------------|------------------------------------------------------|------------------|------------------|
| Likely soil type: Sandy soil                                           | Botanical name                                       | Common name      | Planting density |
| Soil amendments: Bentonite clay, organic compost or soil wetting agent |                                                      |                  |                  |
| Supplies you'll need to create this garden design                      | Screening shrubs/Hedges                              |                  |                  |
| Seeds/plants                                                           | Ricinocarpus tuberculatus x cyanescens 'Bridal Star' | Wedding Bush     | 1m/c             |
| Stakes                                                                 | Banksia 'Sentinel'                                   | Coast Banksia    | 0.8m/c           |
| Organic Waterwise mulch 50-100mm thick                                 | Westringia fruticosa 'Blue<br>Gem'                   | Coastal Rosemary | 0.6m/c           |
| Slow-release fertiliser                                                | Climber                                              |                  |                  |
|                                                                        | Trachelospermum jasminoides                          | Star jasmine     | 1m/c             |
|                                                                        | Strappy leaf                                         |                  |                  |
|                                                                        | Lomandra longifolia 'Nyalla'                         | Mat Rush         | 0.6m/c           |