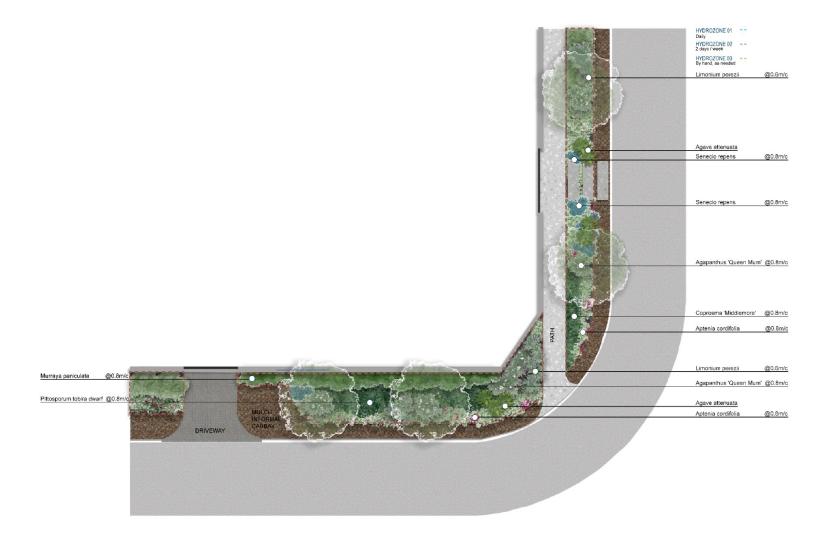

## **Formal Verge Design**

Note: m/c refers to the planting density ie 0.6m/c - leave 0.6 metre space between the centre stem of each of plant

## **Formal Verge Design**

| Supplies                                                               | Plant Directory                   |                             |                  |
|------------------------------------------------------------------------|-----------------------------------|-----------------------------|------------------|
| Likely soil type: Sandy soil                                           | Botanical name                    | Common name                 | Planting density |
| Soil amendments: Bentonite clay, organic compost or soil wetting agent |                                   |                             |                  |
| Supplies you'll need to create this garden design                      | Screening shrubs/Hedges           |                             |                  |
| Seeds/plants                                                           | Murraya paniculata                | Orange Jessamine            | 0.8m/c           |
| Stakes                                                                 | Strappy/Feature Plants            |                             |                  |
| Organic Waterwise mulch 50-100mm thick                                 | Limonium perezii                  | Statice                     | 0.6m/c           |
| Feature boulders                                                       | Agapanthus orientalis 'Queen Mum' | Agapanthus                  | 0.8m/c           |
| Slow-release fertiliser suitable for natives                           | Agave attenuata                   | Century Plant/Foxtail agave | n/a              |
|                                                                        | Medium shrubs                     |                             |                  |
|                                                                        | Pittosporum tobira dwarf          | Dwarf Pittosporum           | 0.8m/c           |
|                                                                        | Coprosma repens 'Middlemore'      | Mirror Bush                 | 0.8m/c           |
|                                                                        | Groundcovers                      |                             |                  |

## **Formal Verge Design**

| Mesembryanthemum cordifolium | Baby Sun Rose     | 0.8m/c |
|------------------------------|-------------------|--------|
| Curio repens/Senecio repens  | Blue Chalk sticks | 0.8m/c |