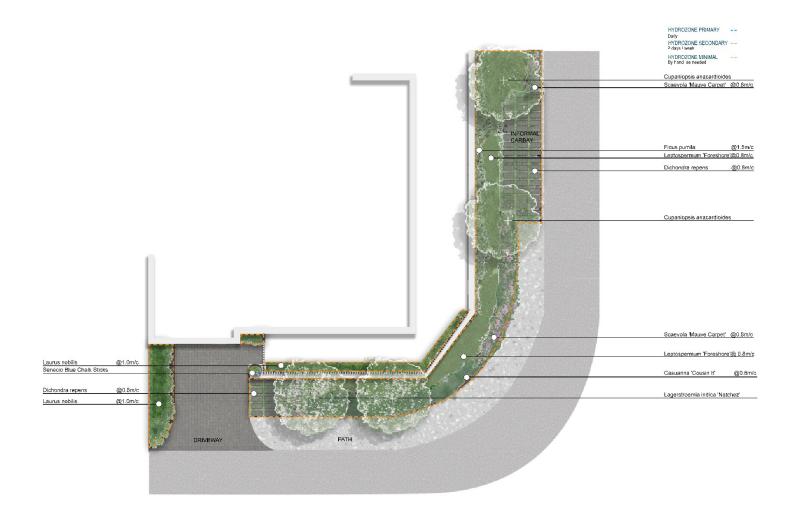

## **Contemporary Verge Design**

Note: m/c refers to the planting density ie 0.6m/c - leave 0.6 metre space between the centre stem of each of plant

## **Contemporary Verge Design**

| Supplies                                                               | Plant Directory                           |                   |                  |  |
|------------------------------------------------------------------------|-------------------------------------------|-------------------|------------------|--|
| Likely soil type: Sandy soil                                           | Botanical name                            | Common name       | Planting density |  |
| Soil amendments: Bentonite clay, organic compost or soil wetting agent |                                           |                   |                  |  |
| Supplies you'll need to create this garden design                      | Trees                                     |                   |                  |  |
| Seeds/plants                                                           | Lagerstroemia indica<br>'Natchez'         | Crepe Myrtle      |                  |  |
| Stakes                                                                 | Cupaniopsis anacardioides                 | Tuckeroo          |                  |  |
| Organic Waterwise mulch 50-100mm thick                                 | Climber                                   |                   |                  |  |
| Feature pot                                                            | Ficus pumila                              | Creeping Fig      | 1.5m/c           |  |
| Slow-release fertiliser suitable for natives                           | High shrubs/Hedges                        |                   |                  |  |
|                                                                        | Laurus nobilis                            | Bay Tree          | 1.0m/c           |  |
|                                                                        | Medium shrubs                             |                   |                  |  |
|                                                                        | Leptospermum laevigatum 'Foreshore'       | Coastal Tea Tree  | 0.8m/c           |  |
|                                                                        | Groundcovers                              |                   | ±                |  |
|                                                                        | Curio repens/Senecio Blue<br>Chalk Sticks | Blue Chalk Sticks | In pot           |  |

## **Contemporary Verge Design**

| Casuarina glauca 'Cousin It'      | Prostrate Swamp<br>Oak | 0.8m/c |
|-----------------------------------|------------------------|--------|
| Scaevola albida 'Mauve<br>Carpet' | Fan-flower             | 0.8m/c |
| Dichondra repens                  | Kidney Plant           | 0.8m/c |