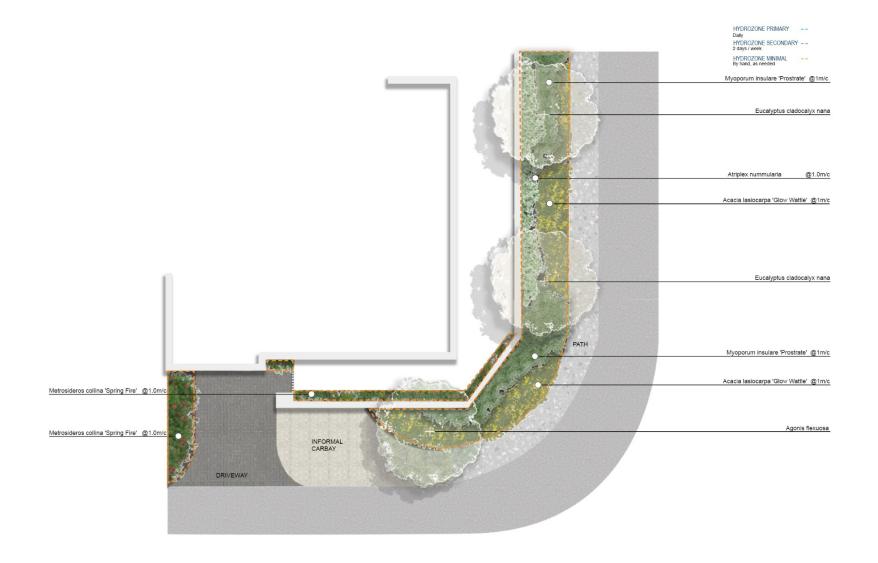

## **Coastal Verge Design**

Note: m/c refers to the planting density ie 0.6m/c - leave 0.6 metre space between the centre stem of each of plant

| Supplies                                                               | Plant Directory                       |                                          |                  |
|------------------------------------------------------------------------|---------------------------------------|------------------------------------------|------------------|
| Likely soil type: Sandy soil                                           | Botanical name                        | Common name                              | Planting density |
| Soil amendments: Bentonite clay, organic compost or soil wetting agent |                                       |                                          |                  |
| Supplies you'll need to create this garden design                      | <i>Tr</i> ees                         |                                          |                  |
| Seeds/plants                                                           | Eucalyptus cladocalyx nana            | Dwarf Sugar Gum                          |                  |
| Stakes                                                                 | Agonis flexuosa                       | West Australian<br>Weeping<br>Peppermint |                  |
| Organic Waterwise mulch 50-100mm thick                                 | High shrubs/Hedges                    |                                          |                  |
| Summerstone fines 75-100mm compacted                                   | Metrosideros collina 'Spring<br>Fire' | NZ Christmas Bush                        | 1m/c             |
| Edging between compacted fines and garden beds                         | Atriplex nummularia                   | Old Man Saltbush                         | 1m/c             |
| Slow-release fertiliser suitable for natives                           | Groundcovers                          |                                          |                  |
|                                                                        | Myoporum insulare (prostrate from)    | Ground Cover<br>Boobialla                | 1m/c             |

## **Coastal Verge Design**

| Acacia lasiocarpa 'Glow  | Glow Wattle | 1m/c |  |
|--------------------------|-------------|------|--|
| Wattle' (prostrate form) |             |      |  |