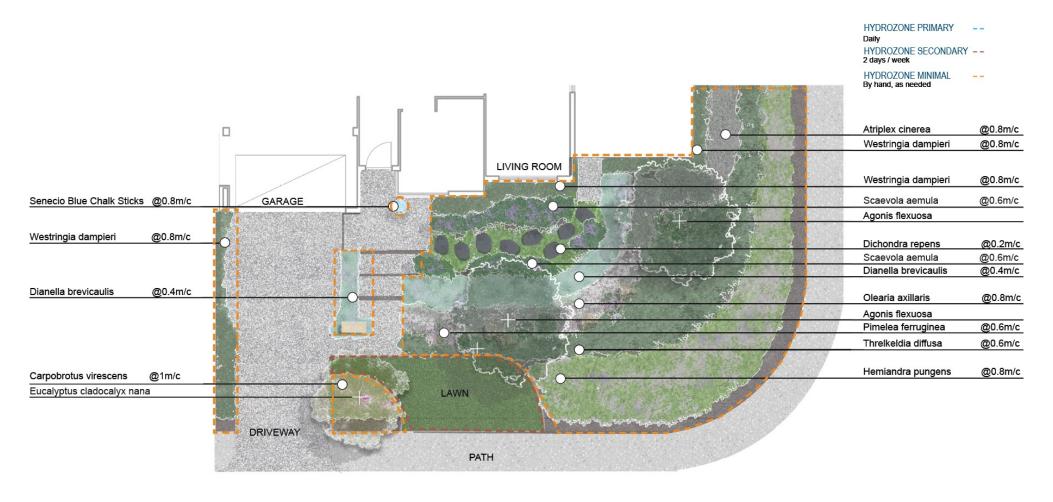

## **Perth & South West Coastal Garden Design**

Note: m/c refers to the planting density ie 0.6m/c - leave 0.6 metre space between the centre stem of each of plant

## **Perth & South West Coastal Garden Design**

| SUPPLIES                                                                                                                                                                                                                            | PLANT DIRECTORY               |                                    |                  |  |
|-------------------------------------------------------------------------------------------------------------------------------------------------------------------------------------------------------------------------------------|-------------------------------|------------------------------------|------------------|--|
| Likely soil type: Sandy soil and gravels  Soil amendments:  Organic compost  Bentonite clay for sandy soil  Soil wetting agent                                                                                                      | Botanical name Trees          | Common name                        | Planting density |  |
|                                                                                                                                                                                                                                     | Eucalyptus cladocalyx<br>nana | Dwarf Sugar Gum                    |                  |  |
| Supplies you'll need to create this garden design:  Seeds/plants  Stakes  Organic Waterwise mulch  Turf  Edging to delineate turf and garden beds  Feature pot  Bluestone stepping stones  Slow-release fertiliser suitable natives | Agonis flexuosa               | West Australian Weeping Peppermint |                  |  |
|                                                                                                                                                                                                                                     | Accent plants                 |                                    |                  |  |
|                                                                                                                                                                                                                                     | Senecio Blue Chalk Sticks     | Blue Chalk Sticks                  | 0.8 m/c          |  |
|                                                                                                                                                                                                                                     | High shrubs/Hedges            |                                    |                  |  |
|                                                                                                                                                                                                                                     | Westringia dampieri           | Shore Westringia                   | 0.8m/c           |  |
|                                                                                                                                                                                                                                     | Medium shrubs                 |                                    |                  |  |
|                                                                                                                                                                                                                                     | Atriplex cinerea Poir.        | Grey Saltbush                      | 0.8m/c           |  |
|                                                                                                                                                                                                                                     | Pimelea ferruginea Labill.    | Pink Rice Flower                   | 0.6m/c           |  |
|                                                                                                                                                                                                                                     | Olearia axillaris             | Coastal Daisy Bush                 | 0.8m/c           |  |
|                                                                                                                                                                                                                                     | Dianella brevicaulis          | Coast Flax-lily                    | 0.4m/c           |  |
|                                                                                                                                                                                                                                     | Scaevola aemula               | Fairy Fan-flower                   | 0.6m/c           |  |
|                                                                                                                                                                                                                                     | Groundcovers                  |                                    |                  |  |
|                                                                                                                                                                                                                                     | Carpobrotus Virescens         | Pig Face                           | 1.0m/c           |  |

## Perth & South West Coastal Garden Design

| Dichodra repens     | Kidney Plant    | 0.2m/c |
|---------------------|-----------------|--------|
| Threlkeldia diffusa | Coast Bonefruit | 0.6m/c |
| Hemiandra pungens   | Snake Bush      | 0.8m/c |