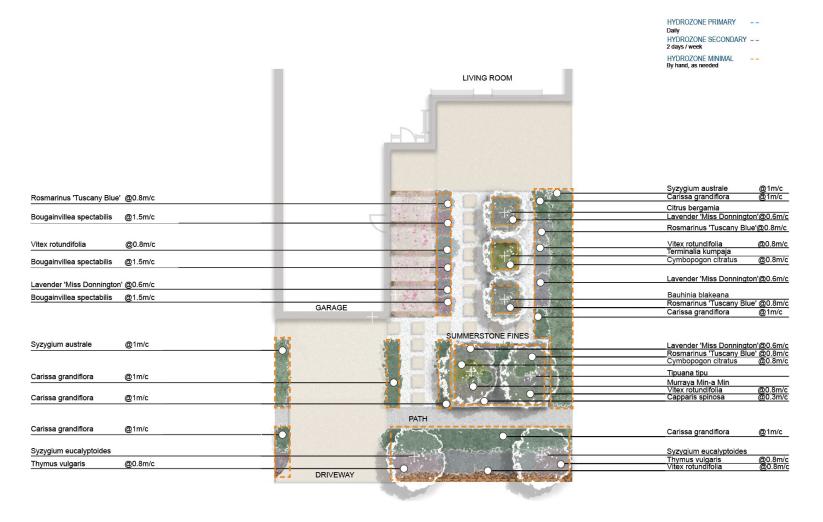

## North West Mediterranean Garden Design

Note: m/c refers to the planting density ie 0.6m/c - leave 0.6 metre space between the centre stem of each of plant

## North West Mediterranean Garden Design

| Supplies                                                                                              | Plant Directory         |                   |                  |  |
|-------------------------------------------------------------------------------------------------------|-------------------------|-------------------|------------------|--|
| Likely soil type: Ironstone gravels, stony soils Soil amendments: Organic compost, soil wetting agent | Botanical name          | Common name       | Planting density |  |
| Supplies you'll need to create this garden design                                                     | Trees                   |                   |                  |  |
| Seeds/plants                                                                                          | Bauhinia blakeana       |                   |                  |  |
| Stakes                                                                                                | Terminalia kumpaja      | Pindan Quondong   |                  |  |
| Organic Waterwise mulch 50-100mm thick                                                                | Syzygium eucalyptoides  | Wide Apple        |                  |  |
| Stepping stones                                                                                       | Tipuana tipu            | Pride of Bolivia  |                  |  |
| Stone mulch such as rainbow stone 20mm                                                                | Citrus bergamia         | Bergamot Orange   |                  |  |
| Raised garden edging                                                                                  | Strappy                 |                   |                  |  |
| Slow-release fertiliser                                                                               | Cymbopogon citratus     | Lemongrass        | 0.8m/c           |  |
|                                                                                                       | Screening shrubs/Hedges |                   |                  |  |
|                                                                                                       | Syzygium australe       | Brush Cherry      | 1m/c             |  |
|                                                                                                       | Carissa grandiflora     | Natal Plum        | 1m/c             |  |
|                                                                                                       | Medium shrubs           |                   |                  |  |
|                                                                                                       | Capparis spinosa        | Caper Bush        | 0.3m/c           |  |
|                                                                                                       | Murraya Min-a-Min       | Dwarf Mock Orange | As shown         |  |
|                                                                                                       |                         | •                 |                  |  |

## North West Mediterranean Garden Design

| Lavender 'Miss Dorrington' | French Lavender                | 0.6m/c |  |
|----------------------------|--------------------------------|--------|--|
| Rosmarinus 'Tuscany Blue'  | Rosemary                       | 0.8m/c |  |
| Groundcovers               |                                |        |  |
| Vitex rotundifolia         | Beach Vitex                    | 0.8m/c |  |
| Thymus vulgaris            | Wild Thyme                     | 0.8m/c |  |
| Climber                    | Climber                        |        |  |
| Bougainvillea spectabilis  | Bougainvillea<br>'Temple Fire' | 1.5m/c |  |