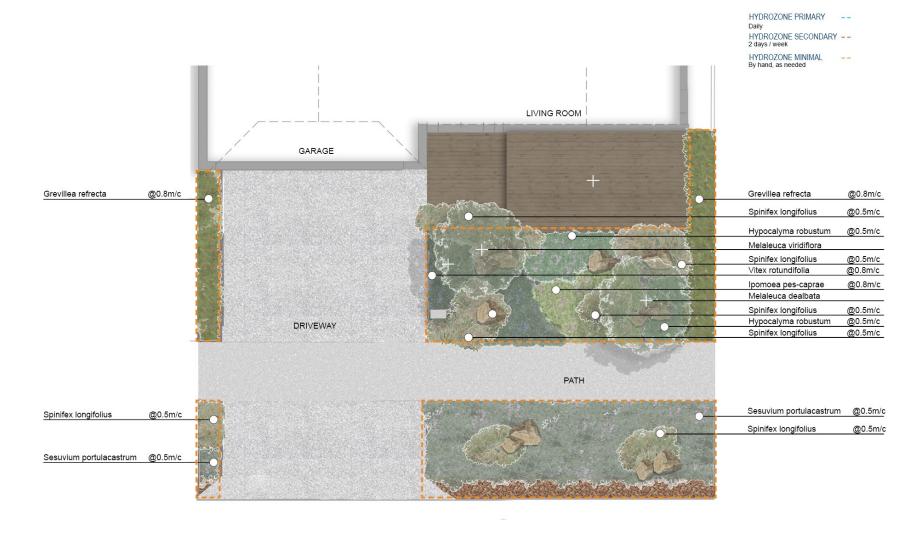

## **North West Coastal Garden Design**

Note: m/c refers to the planting density ie 0.6m/c - leave 0.6 metre space between the centre stem of each of plant

## **North West Coastal Garden Design**

| Supplies                                                               | Plant Directory                      |                        |                  |
|------------------------------------------------------------------------|--------------------------------------|------------------------|------------------|
| Likely soil type: Sandy soil                                           | Botanical name                       | Common name            | Planting density |
| Soil amendments: Bentonite clay, organic compost or soil wetting agent |                                      |                        |                  |
| Supplies you'll need to create this garden design                      | Trees                                |                        |                  |
| Seeds/plants                                                           | Melaleuca dealbata                   | Kambor                 |                  |
| Stakes                                                                 | Melaleuca viridiflora                | Broadleaf Paperbark    |                  |
| Organic Waterwise mulch 50-100mm thick                                 | Screening shrubs/Hedges              |                        |                  |
| Feature boulders                                                       | Grevillea refrecta                   | Silver Leaf Grevillea  | 0.8m/c           |
| Slow-release fertiliser suitable for natives                           | Medium shrubs                        |                        |                  |
|                                                                        | Hypocalyma robustum 'Pink<br>Myrtle' | Swan River Myrtle      | 0.5m/c           |
|                                                                        | Spinifex longifolius                 | Beach Spinifex         | 0.5m/c           |
|                                                                        | Groundcovers                         |                        |                  |
|                                                                        | Ipomoea pes-caprae                   | Beach Morning<br>Glory | 0.8m/c           |
|                                                                        | Sesuvium portulacastrum              | Sea Purslane           | 0.5m/c           |

## **North West Coastal Garden Design**

|  | Vitex rotundifolia | Beach Vitex | 0.8m/c |  |
|--|--------------------|-------------|--------|--|
|  |                    |             |        |  |