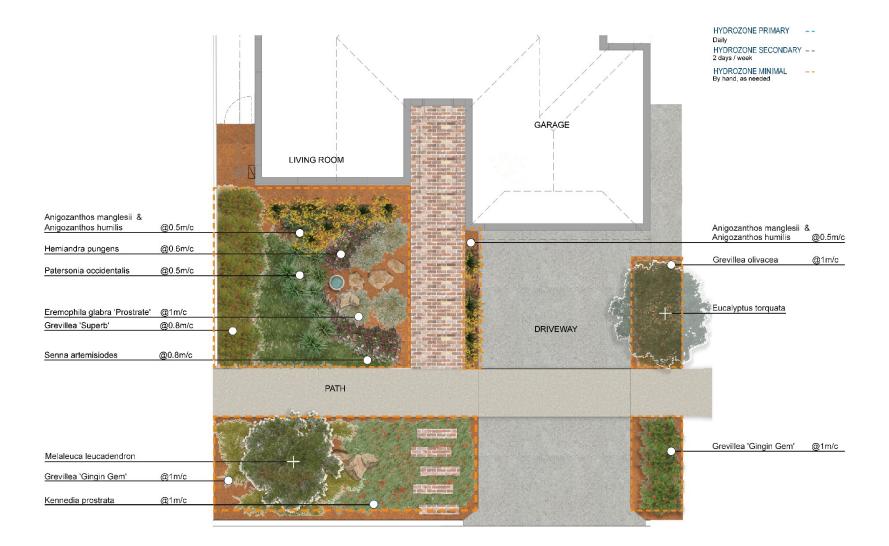

## Mid West Native Garden Design

Note: m/c refers to the planting density ie 0.6m/c - leave 0.6 metre space between the centre stem of each of plant

| Supplies                                                                            | Plant Directory         |                           |                  |
|-------------------------------------------------------------------------------------|-------------------------|---------------------------|------------------|
| Likely soil type: Loam or sandy soil                                                | Botanical name          | Common name               | Planting density |
| Soil amendments: Organic compost, bentonite clay for sandy soil, soil wetting agent |                         |                           |                  |
| Supplies you'll need to create this garden design                                   | Trees                   |                           |                  |
| Seeds/plants                                                                        | Eucalyptus torquata     | Coral Gum                 |                  |
| Stakes                                                                              | Melaleuca leucadendron  | Weeping paperbark         |                  |
| Organic Waterwise mulch 50-100mm thick                                              | Screening shrubs/Hedges |                           |                  |
| Slow-release fertiliser suitable for natives                                        | Grevillea olivacea      | Olive-Leaved<br>Grevillea | 1m/c             |
| Slow-release fertiliser suitable for fruiting trees                                 | Strappy                 |                           |                  |
|                                                                                     | Anigozanthos manglesii  | Kangaroo Paw              | 0.5m/c           |
|                                                                                     | Anigozanthos humilis    | Catspaw                   | 0.5m/c           |
|                                                                                     | Patersonis occidentalis | Purple Flag               | 0.5m/c           |
|                                                                                     | Medium shrubs           |                           |                  |
|                                                                                     | Senna artemisodes       | Silver cassia             | 0.8m/c           |
|                                                                                     | Grevillea Superb        | Grevillea                 | 0.8m/c           |

## Mid West Native Garden Design

| Groundcovers                  | Groundcovers                                                      |                                                                                             |  |  |
|-------------------------------|-------------------------------------------------------------------|---------------------------------------------------------------------------------------------|--|--|
| Kennedia prostrata            | Running Postman                                                   | 1m/c                                                                                        |  |  |
| Grevillea 'Gingin Gem'        | Gingin Gem                                                        | 1m/c                                                                                        |  |  |
| Hemiandra pungens             | Snakebush                                                         | 0.6m/c                                                                                      |  |  |
| Eremophila glabra 'Prostrate' | Emu bush                                                          | 1m/c                                                                                        |  |  |
|                               | Kennedia prostrata<br>Grevillea 'Gingin Gem'<br>Hemiandra pungens | Kennedia prostrataRunning PostmanGrevillea 'Gingin Gem'Gingin GemHemiandra pungensSnakebush |  |  |