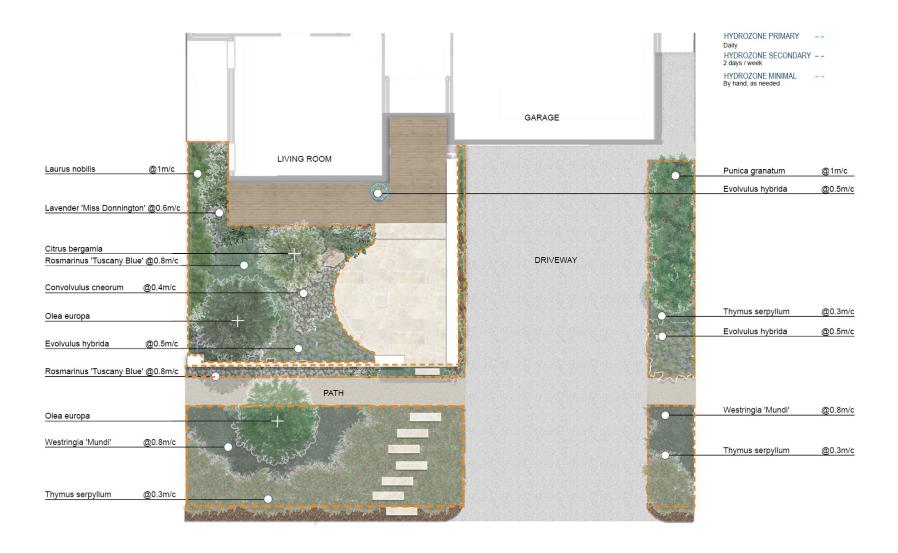

## Mid West Mediterranean Garden Design

Note: m/c refers to the planting density ie 0.6m/c - leave 0.6 metre space between the centre stem of each of plant

## Mid West Mediterranean Garden Design

| Plant Directory           |                                                                                                                                                                                  |                                                                                                                                                                                                                                                                                                  |  |
|---------------------------|----------------------------------------------------------------------------------------------------------------------------------------------------------------------------------|--------------------------------------------------------------------------------------------------------------------------------------------------------------------------------------------------------------------------------------------------------------------------------------------------|--|
| Botanical name            | Common name                                                                                                                                                                      | Planting density                                                                                                                                                                                                                                                                                 |  |
|                           |                                                                                                                                                                                  |                                                                                                                                                                                                                                                                                                  |  |
| Trees                     |                                                                                                                                                                                  |                                                                                                                                                                                                                                                                                                  |  |
| Citrus bergamia           | Bergamot Orange                                                                                                                                                                  |                                                                                                                                                                                                                                                                                                  |  |
| Olea europa               | Olive Tree                                                                                                                                                                       |                                                                                                                                                                                                                                                                                                  |  |
| Accent plants             |                                                                                                                                                                                  |                                                                                                                                                                                                                                                                                                  |  |
| Evolvulus hybrida         | Dwarf Morning<br>Glories                                                                                                                                                         | 0.5m/c                                                                                                                                                                                                                                                                                           |  |
| Climber                   |                                                                                                                                                                                  |                                                                                                                                                                                                                                                                                                  |  |
| Bougainvillea spectabilis | Bougainvillea<br>'Temple Fire'                                                                                                                                                   | 1.5m/c                                                                                                                                                                                                                                                                                           |  |
| Passiflora edulis         | Passionfruit                                                                                                                                                                     | 1.5m/c                                                                                                                                                                                                                                                                                           |  |
| High shrubs/Hedges        |                                                                                                                                                                                  |                                                                                                                                                                                                                                                                                                  |  |
| Laurus nobilis            | Bay Laurel                                                                                                                                                                       | 1m/c                                                                                                                                                                                                                                                                                             |  |
| Punic granatum            | Pomegranate                                                                                                                                                                      | 1m/c                                                                                                                                                                                                                                                                                             |  |
| Westringia dampieri       | Shore Westringia                                                                                                                                                                 | 0.8m/c                                                                                                                                                                                                                                                                                           |  |
|                           | Trees  Citrus bergamia  Olea europa  Accent plants  Evolvulus hybrida  Climber  Bougainvillea spectabilis  Passiflora edulis  High shrubs/Hedges  Laurus nobilis  Punic granatum | Trees  Citrus bergamia Bergamot Orange Olea europa Olive Tree  Accent plants  Evolvulus hybrida Dwarf Morning Glories  Climber  Bougainvillea spectabilis Bougainvillea 'Temple Fire'  Passiflora edulis Passionfruit  High shrubs/Hedges  Laurus nobilis Bay Laurel  Punic granatum Pomegranate |  |

## **Mid West Mediterranean Garden Design**

| Medium shrubs              |                         |        |
|----------------------------|-------------------------|--------|
| Lavender 'Miss Donnington' | French Lavender         | 0.6m/c |
| Rosmarinus 'Tuscany Blue'  | Rosemary                | 0.8m/c |
| Groundcovers               |                         |        |
| Convulvulus cneorum        | Silver Bush             | 0.4m/c |
| Evolvulus 'Blue My Mind'   | Dwarf Morning Glory     | 0.5m/c |
| Westringia 'Mundi'         | Dwarf Coast<br>Rosemary | 0.8m/c |
| Thymus serpyllum           | Creeping Thyme          | 0.3m/c |