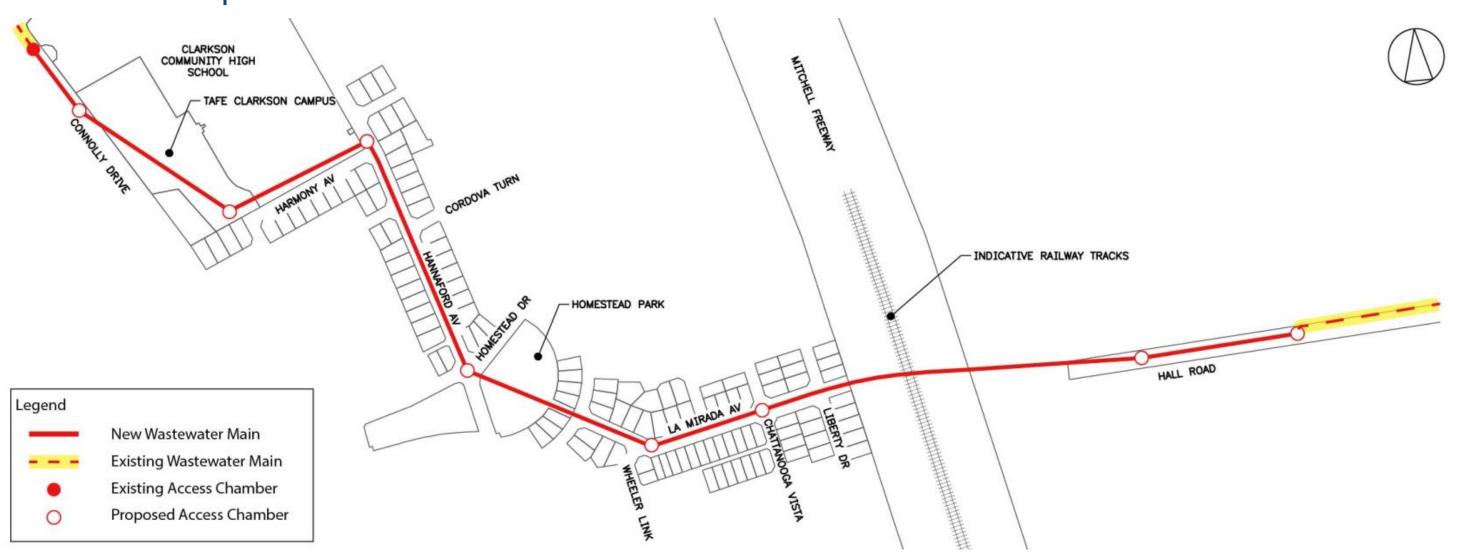

## Notice of Proposal to construct new wastewater main in Clarkson

To cater for the disposal of wastewater in the northern corridor of Metropolitan Perth, Water Corporation proposes to carry out the following work in Clarkson:

- Install 2kms of 1800mm diameter wastewater main; and
- Install eight access chambers.

Construction will be carried out by a combination of underground tunnelling and open trench excavation. Impacted areas will be reinstated upon completion of the work. The location of the work is shown on the map provided.