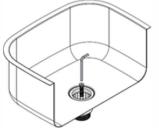

- e) Connect 2" trap to AS/NZS 3500 Standard.
- FIG 4 f) Place basket back inside body so that the lip sits on top of the ridge approximately 15mm down from the top.