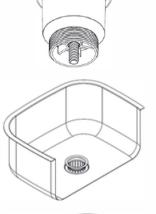

## **RECOMMENDED INSTALLATION PROCEDURE**

a) Make sure both top and bottom surfaces around the outlet of the sink are clean

b) Remove the plug and basket from the body of the Scraptrap. Unscrew the centre bolt in the middle of the scraptrap with the allen key provided.

FIG 2

c) Apply a bead of silicone to the recess of the outlet and around the flange of the Scraptrap. Place fixed basket through the 50mm sink outlet as shown in Fig 2

d) Hold main body of the scraptrap under the 50mm outlet, screw the centre bolt through the fixed basket into the main body from the top of the sink. Tighten with Allen key provided as shown in Fig 3.