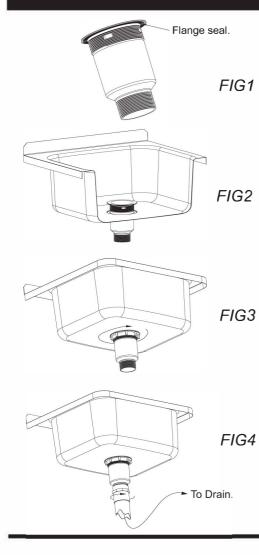

## RECOMMENDED INSTALLATION PROCEDURE

- a) Make sure both top and bottom surfaces around the outlet of the sink are clean
- b) Remove the plug and basket from the body of the Scraptrap. Un-screw flange and disregard the flange seal
- c) Apply a bead of silicone to the recess of the outlet and around the flange of the Scraptrap. Place body through 90mm sink outlet as shown in Fig 2.
- d) Ensure rubber seal is in place between locking nut and the bottom of the sink. Tighten locking nut until a water tight seal is achieved as shown in Fig3.
- e) Connect 2" trap to AS/NZS 3500 Standard.
- f) Place basket back inside body so that the lip sits on top of the ridge approximately 20mm down from the top.