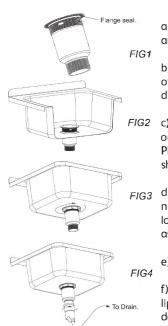

## RECOMMENDED INSTALLATION PROCEDURE

- a) Make sure both top and bottom surfaces around the outlet of the sink are clean
- b) Remove the plug and basket from the body of the Scraptrap. Un-screw flange and disregard the flange seal
- c) Apply a bead of silicone to the recess of the outlet and around the flange of the Scraptrap. Place body through 90mm sink outlet as shown in Fig 2.
- d) Ensure rubber seal is in place between locking nut and the bottom of the sink. Tighten locking nut until a water tight seal is achieved as shown in Fig3.
- e) Connect 2" trap to AS/NZS 3500 Standard.
- f) Place basket back inside body so that the lip sits on top of the ridge approximately 20mm down from the top.