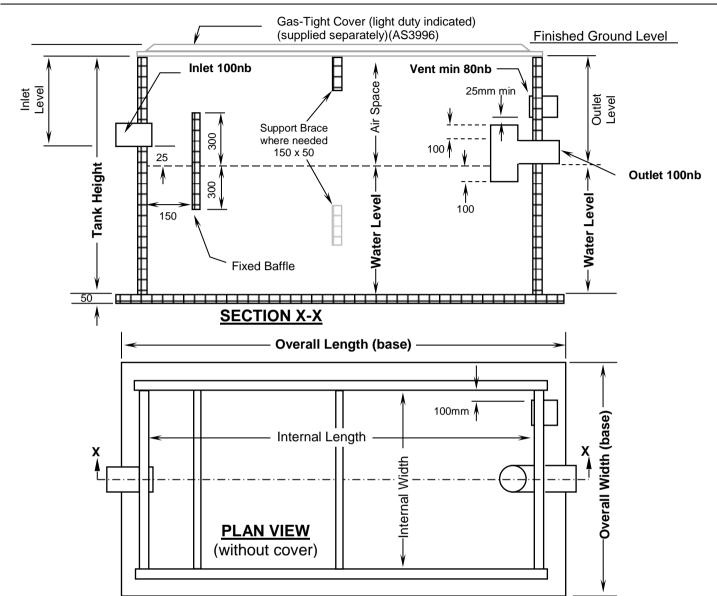

## SETTLEABLE SOLIDS ARRESTOR

**PANELTIM** - Below-Ground - W.A.

## NOTES:

- The entire tank, including baffles, is constructed of Paneltim construction panel. Pipe nozzles are Polypropylene or HDPE
- Installation and burial procedures must be conducted in accordance with the Viking Paneltim Tank Installation Guidelines For Below-Ground Installations. This document is available by request or can be downloaded from the Viking Plastics website.
- Paneltim Tanks are designed and engineered to be installed without the need for concrete back-fill (see previous note).
- Tanks must be installed according to Water Corp installation guidelines.
- A program for regular maintenance and cleaning should be established with an authorised waste collection contractor.
- The tank design conforms to approved design drawings as issued by Water Corporation WA. We recommend the appropriateness of the tank design and its proposed location be verified for use by the local Water Authority prior to order placement.

## Larger sizes and custom made tanks are available on request

| Model      | Capacity | Internal Dimensions |       |       |        | Overall Dimensions (base) |       |        | Inlet | Outlet | Air   |
|------------|----------|---------------------|-------|-------|--------|---------------------------|-------|--------|-------|--------|-------|
| (Dec 2018) | (litres) | Length              | Width | Water | Height | Length                    | Width | Height | Level | Level  | Space |
| SSABG1000  | 1000     | 1400                | 750   | 960   | 1260   | 1800                      | 1000  | 1310   | 275   | 300    | 300   |
| SSABG1250  | 1250     | 1400                | 750   | 1200  | 1500   | 1800                      | 1000  | 1550   | 275   | 300    | 300   |
| SSABG1500  | 1500     | 1900                | 750   | 1100  | 1400   | 2400                      | 1000  | 1450   | 275   | 300    | 300   |
| SSABG2000  | 2000     | 2400                | 750   | 1120  | 1420   | 2800                      | 1000  | 1470   | 275   | 300    | 300   |