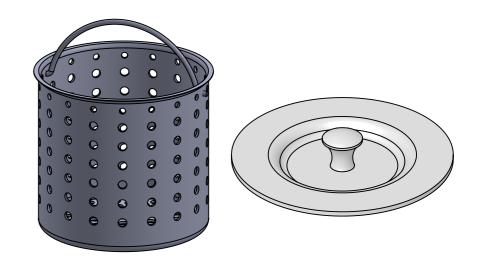

| revision | REV | DATE | AMENDMENT | CLIENT'S APPROVAL |                   |                |     | PROJECT:                              |  |
|----------|-----|------|-----------|-------------------|-------------------|----------------|-----|---------------------------------------|--|
|          |     |      |           | OWNER'S           | OWNER'S SIGNATURE |                |     | 39-SINK WASTE AND BASKET - ASSEMBL    |  |
| 2        |     |      |           | SALES DEPT.       |                   | DRAFTING DEPT. |     | PROJECT TITLE:                        |  |
| _        |     |      |           | MANAGED BY:       | ES                | DRAWN BY:      | DAJ | · · · · · · · · · · · · · · · · · · · |  |
|          |     |      |           | REVIEWED BY:      |                   | CHECKED BY:    |     | 39-SINK WASTE AND BASKET - ASSEMBLED  |  |