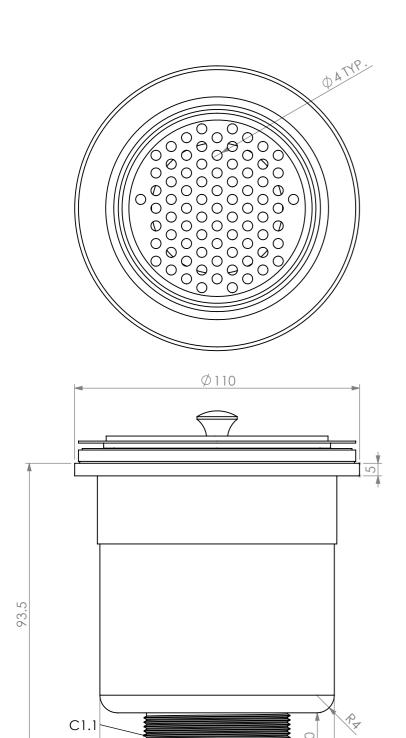

54.5 Ø87

















| COPYRIGHT © 2024                                                                                                                                                                                                                                                                                    | REVISIO |
|-----------------------------------------------------------------------------------------------------------------------------------------------------------------------------------------------------------------------------------------------------------------------------------------------------|---------|
| This drawing is the property of CI GROUP PTY LTD.<br>Tradings as SIMPLY OEM and It may not be<br>copied, reproduced or modified in whole or in part<br>witho