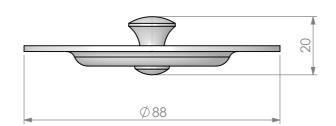

54.5 Ø87

















| COPYRIGHT © 2024                                                                                                                                                                                                                                                                                    | REVISIO |
|-----------------------------------------------------------------------------------------------------------------------------------------------------------------------------------------------------------------------------------------------------------------------------------------------------|---------|
| This drawing is the property of CI GROUP PTY LTD.<br>Tradings as SIMPLY OEM and It may not be<br>copied, reproduced or modified in whole or in part<br>without prior writt