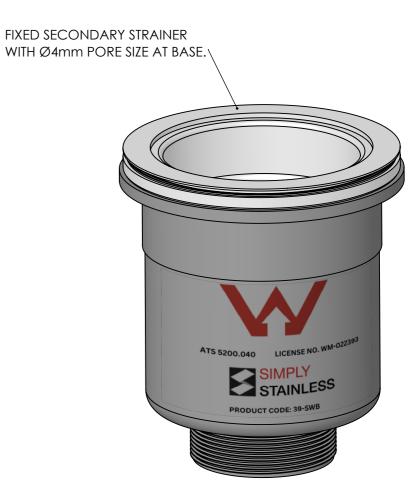

| revision | REV | DATE | AMENDMENT | CLIENT'S APPROVAL |                   |                |     | PROJECT:                              |  |
|----------|-----|------|-----------|-------------------|-------------------|----------------|-----|---------------------------------------|--|
|          |     |      |           | OWNER'S           | OWNER'S SIGNATURE |                |     | 39-SINK WASTE AND BASKET - ASSEMBL    |  |
| 2        |     |      |           | SALES DEPT.       |                   | DRAFTING DEPT. |     | PROJECT TITLE:                        |  |
| _        |     |      |           | MANAGED BY:       | ES                | DRAWN BY:      | DAJ | · · · · · · · · · · · · · · · · · · · |  |
|          |     |      |           | REVIEWED BY:      |                   | CHECKED BY:    |     | 39-SINK WASTE AND BASKET - ASSEMBLED  |  |