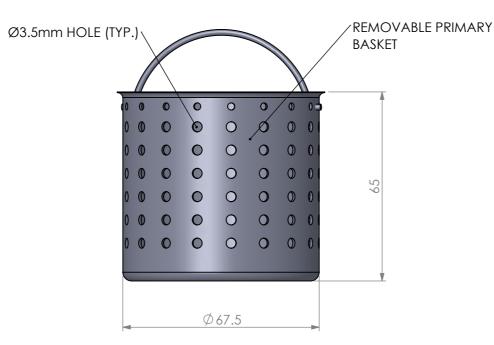

54.5 Ø87

















| COPYRIGHT © 2024                                                                                                                                                                                                                                                                                    | REVISIO |
|-----------------------------------------------------------------------------------------------------------------------------------------------------------------------------------------------------------------------------------------------------------------------------------------------------|---------|
| This drawing is the property of CI GROUP PTY LTD.<br>Tradings as SIMPLY OEM and It may not be<br>copied, reproduced or modified in whole or in part<br>without prior written