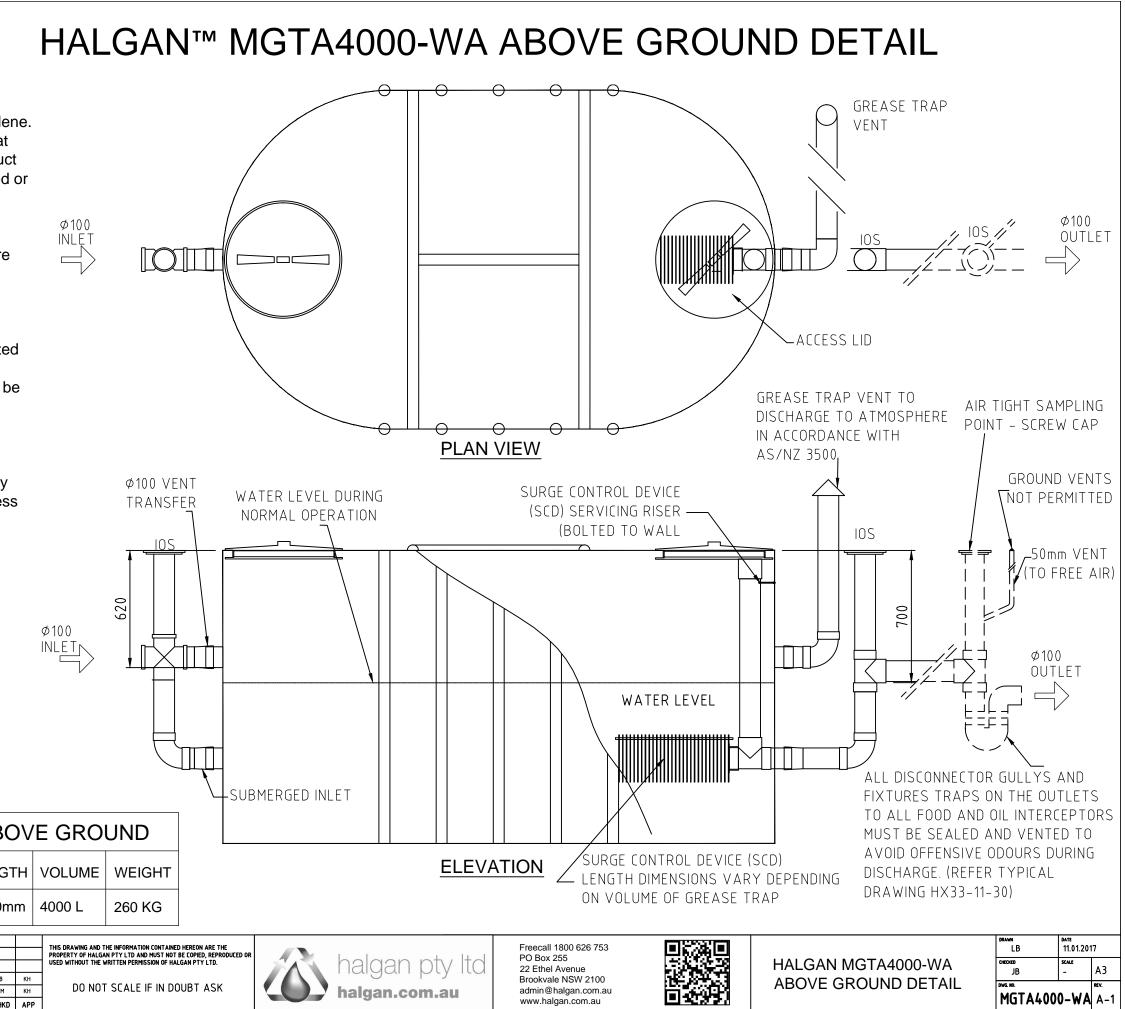

## 1. General

- Tank constructed from Polyethylene. 1.1.
- 1.2. Is to be installed in a location that will not cause a nuisance, obstruct fire access, cannot be vandalised or be damaged by vehicles.
- 1.3. Must have ease of access to pumpout point for maintenance.
- Non standard installations require 1.4. Halgan approval.
- 2. Installation above ground
- 2.1. The Halgan Tanks to be supported on a 100mm thick concrete pad.
- Any maintenance platform must be 2.2. installed in accordance with Australian Standard 1657-1992 allowing safe access while inspecting and maintaining.
- 2.3. All pipes connecting shall be fully supported; there shall be no stress on the tank connections.
- 2.4. All stormwater must be diverted away to prevent undermining of foundation.

## HALGAN MGTA4000-WA ABOVE GROUND

| MODEL       | HEIGHT | WIDTH  | LENGTH | VOLUME | WEIGHT |  |
|-------------|--------|--------|--------|--------|--------|--|
| MGTA4000-WA | 1550mm | 1850mm | 3100mm | 4000 L | 260 KG |  |