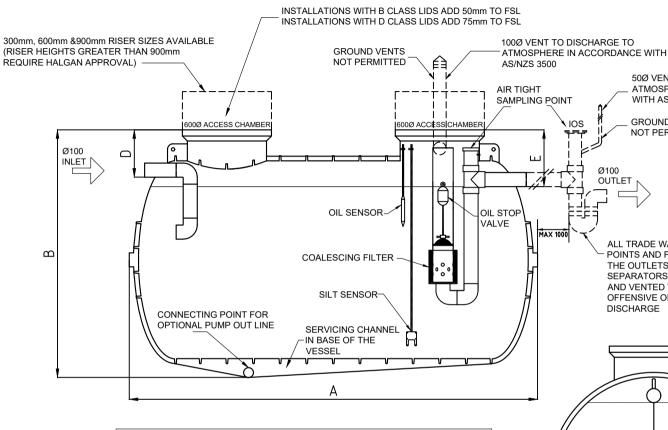

# OWHS - HALGAN™ OIL / WATER SEPARATOR DETAIL - WA

## 1. General

- Tank constructed from Polvethylene.
- The Vessel is to be installed in a location that will not 12 cause a nuisance, obstruct fire access, cannot be vandalised or be damaged by vehicles.
- The Vessel must have ease of access to pumpout point for maintenance
- A hose tap fitted with RPZD backflow protection (as per AS/NZS 3500).
- Non standard installations require Halgan approval.

## 2. Installation above ground

- The Vessel is to be supported on a 100mm thick concrete nad
- A stand is available for S Series models if required.
- Any maintenance platform must be designed in accordance with Australian Standard 1657 allowing safe access while inspecting and maintaining the Vessel
- All pipes connecting to the Vessel shall be fully supported; there shall be no stress on the tank connections.
- All stormwater must be diverted away from the Vessel to prevent undermining of foundation.
- Bunded compound dimensions: the vessel should be locate within a bunded compound designed to hold the total volume of the tank in case of a spillage.

### 3. Installation below ground

- All connections to the Vessel shall be in accordance with the appropriate authorities.
- Any excavation exceeding 1.5 metres in depth shall comply with the construction safety acts and regulations before backfilling.
- The Vessel must be filled with water prior to backfilling.
- Riser heights greater than 900mm require Halgan approval.

50Ø VENT TO DISCHARGE TO

WITH AS/NZS 3500

**GROUND VENTS** 

NOT PERMITTED

ALL TRADE WASTE SAMPLING

THE OUTLETS TO ALL OIL

AND VENTED TO AVOID

DISCHARGE

POINTS AND FIXTURES TRAPS ON

SEPARATORS MUST BE SEALED

OFFENSIVE ODOURS DURING

OUTLET

ATMOSPHERE IN ACCORDANCE