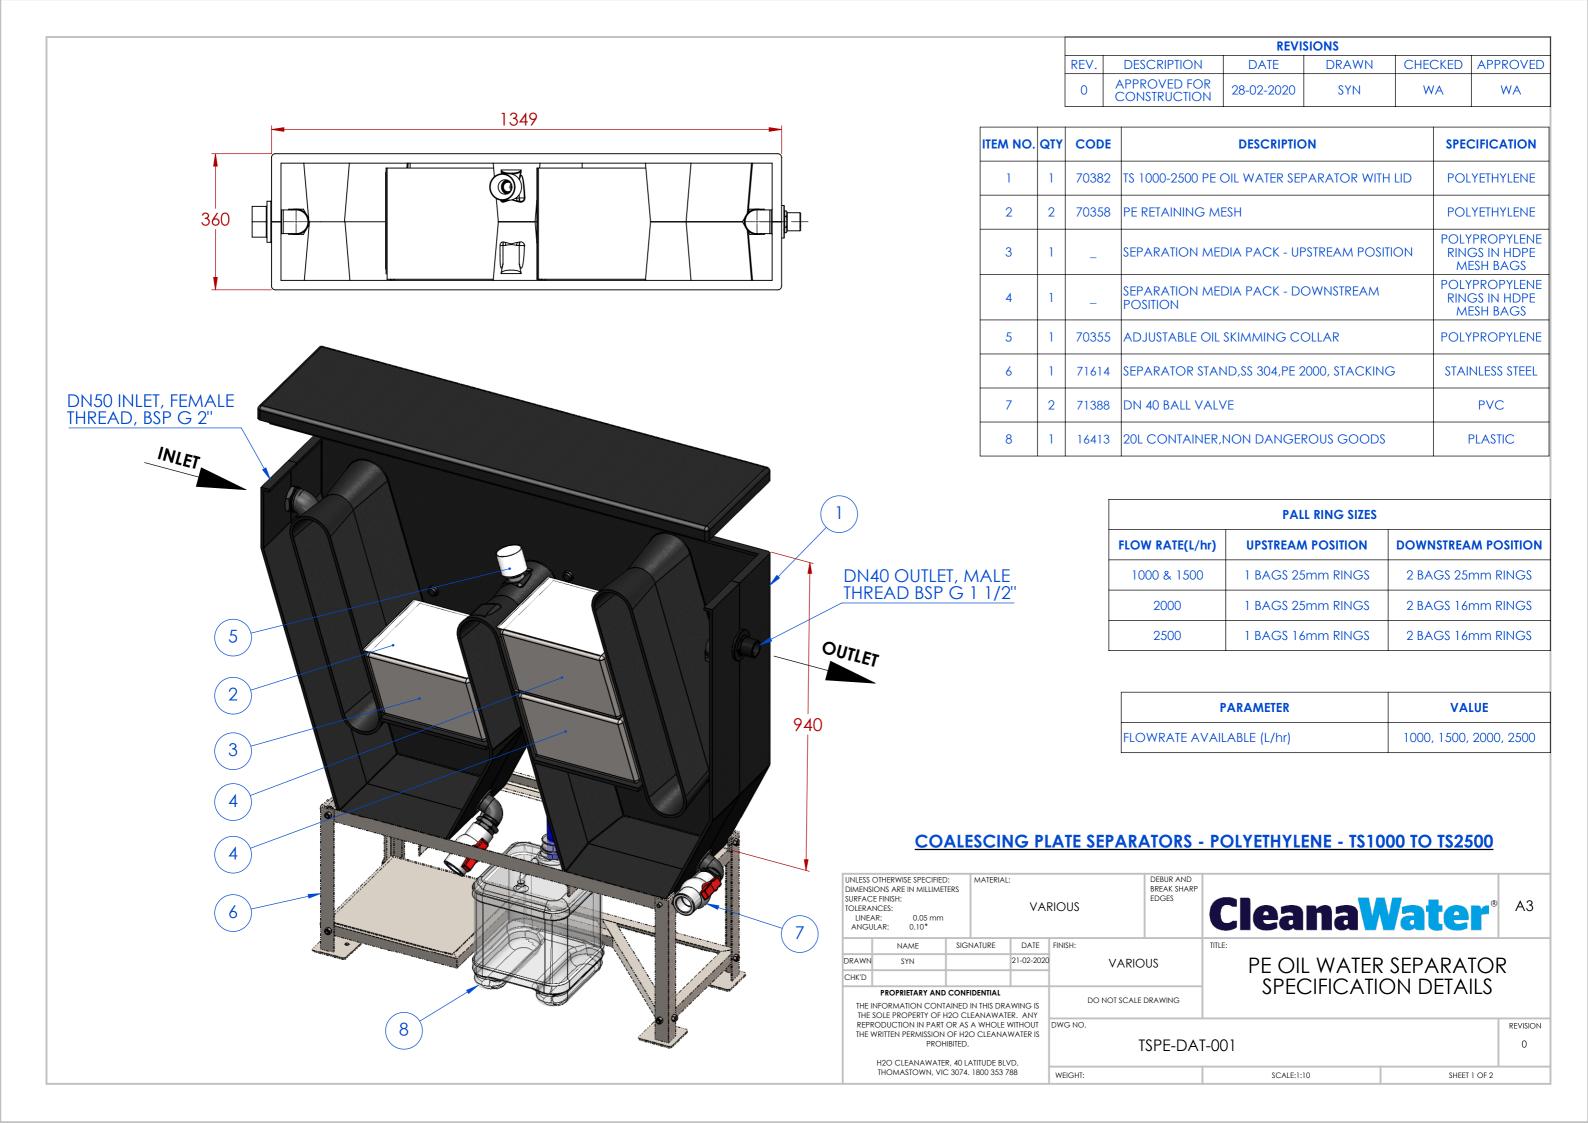

| ITEM NO. | QTY | CODE  | DESCRIPTION                                  | SPECIFICATION                               |  |
|----------|-----|-------|----------------------------------------------|---------------------------------------------|--|
| 1        | 2   | 70382 | TS 1000-2500 PE OIL WATER SEPARATOR WITH LID | POLYETHYLENE                                |  |
| 2        | 4   | 70358 | PE RETAINING MESH                            | POLYETHYLENE                                |  |
| 3        | 2   | _     | SEPARATION MEDIA PACK - UPSTREAM POSITION    | POLYPROPYLENE<br>RINGS IN HDPE<br>MESH BAGS |  |
| 4        | 2   | _     | SEPARATION MEDIA PACK - DOWNSTREAM POSITION  | POLYPROPYLENE<br>RINGS IN HDPE<br>MESH BAGS |  |
| 5        | 2   | 70355 | ADJUSTABLE OIL SKIMMING COLLAR               | POLYPROPYLENE                               |  |
| 6        | 2   | 71614 | SEPARATOR STAND,SS 304,PE 2000, STACKING     | STAINLESS STEEL                             |  |
| 7        | 4   | 71388 | DN 40 BALL VALVE                             | PVC                                         |  |
| 8        | 2   | 16413 | 20L CONTAINER, NON DANGEROUS GOODS           | PLASTIC                                     |  |

| PALL RING SIZES |                   |                     |  |  |  |  |  |  |
|-----------------|-------------------|---------------------|--|--|--|--|--|--|
| FLOW RATE(L/hr) | UPSTREAM POSITION | DOWNSTREAM POSITION |  |  |  |  |  |  |
| 3000            | 2 BAGS 25mm RINGS | 4 BAGS 25mm RINGS   |  |  |  |  |  |  |
| 4000            | 2 BAGS 25mm RINGS | 4 BAGS 16mm RINGS   |  |  |  |  |  |  |
| 5000            | 2 BAGS 16mm RINGS | 4 BAGS 16mm RINGS   |  |  |  |  |  |  |

| PARAMETER                 | VALUE            |
|---------------------------|------------------|
| FLOWRATE AVAILABLE (L/Hr) | 3000, 4000, 5000 |

SHEET 2 OF 2