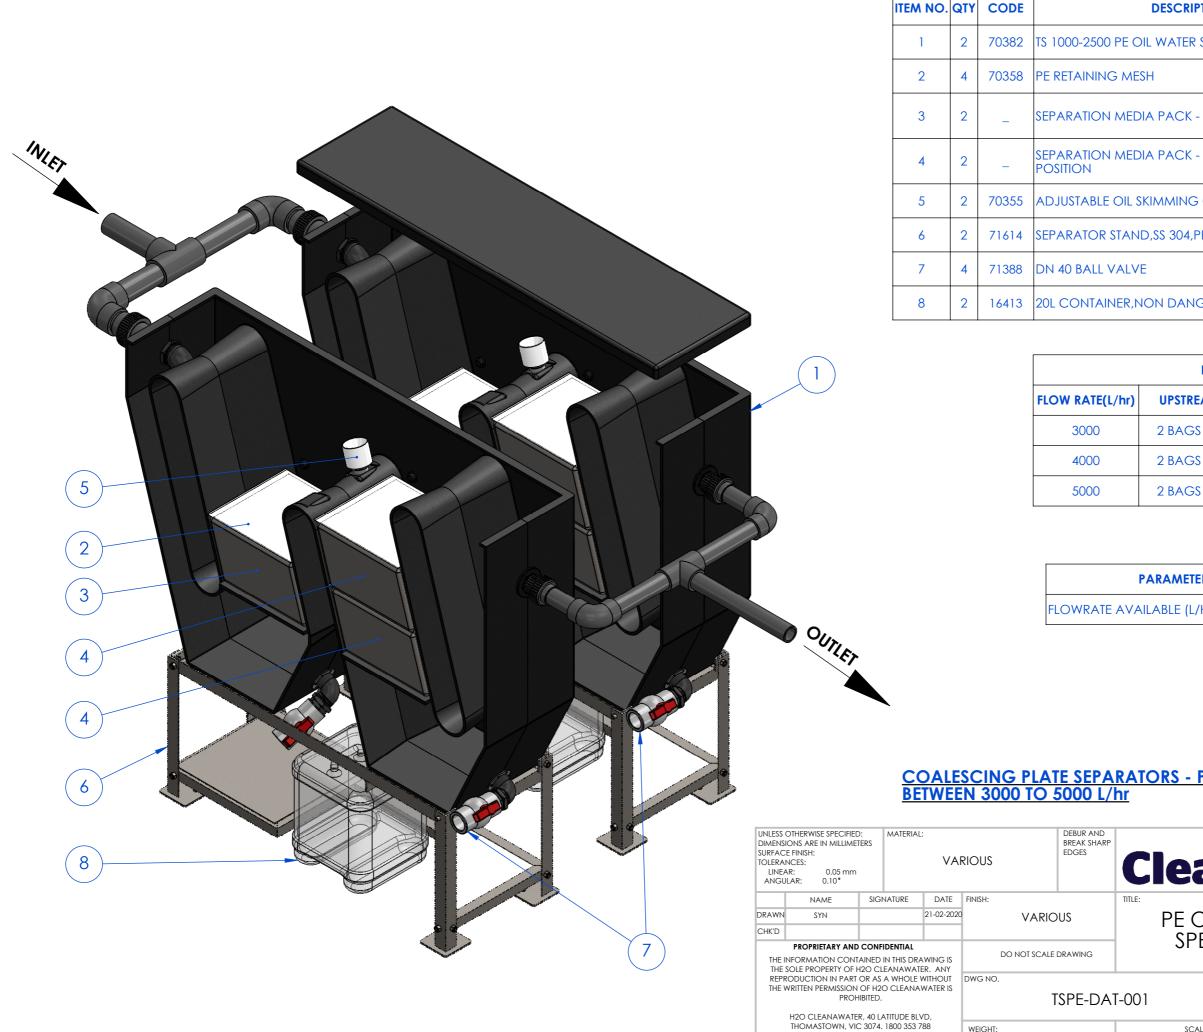

| ITEM NO. | QTY | CODE  | DESCRIPTION                                  | SPECIFICATION                               |  |
|----------|-----|-------|----------------------------------------------|---------------------------------------------|--|
| 1        | 2   | 70382 | TS 1000-2500 PE OIL WATER SEPARATOR WITH LID | POLYETHYLENE                                |  |
| 2        | 4   | 70358 | PE RETAINING MESH                            | POLYETHYLENE                                |  |
| 3        | 2   | _     | SEPARATION MEDIA PACK - UPSTREAM POSITION    | POLYPROPYLENE<br>RINGS IN HDPE<br>MESH BAGS |  |
| 4        | 2   | _     | SEPARATION MEDIA PACK - DOWNSTREAM POSITION  | POLYPROPYLENE<br>RINGS IN HDPE<br>MESH BAGS |  |
| 5        | 2   | 70355 | ADJUSTABLE OIL SKIMMING COLLAR               | POLYPROPYLENE                               |  |
| 6        | 2   | 71614 | SEPARATOR STAND,SS 304,PE 2000, STACKING     | STAINLESS STEEL                             |  |
| 7        | 4   | 71388 | DN 40 BALL VALVE                             | PVC                                         |  |
| 8        | 2   | 16413 | 20L CONTAINER, NON DANGEROUS GOODS           | PLASTIC                                     |  |

| PALL RING SIZES |                   |                     |  |  |  |  |  |  |
|-----------------|-------------------|---------------------|--|--|--|--|--|--|
| FLOW RATE(L/hr) | UPSTREAM POSITION | DOWNSTREAM POSITION |  |  |  |  |  |  |
| 3000            | 2 BAGS 25mm RINGS | 4 BAGS 25mm RINGS   |  |  |  |  |  |  |
| 4000            | 2 BAGS 25mm RINGS | 4 BAGS 16mm RINGS   |  |  |  |  |  |  |
| 5000            | 2 BAGS 16mm RINGS | 4 BAGS 16mm RINGS   |  |  |  |  |  |  |

| PARAMETER                 | VALUE            |
|---------------------------|------------------|
| FLOWRATE AVAILABLE (L/Hr) | 3000, 4000, 5000 |

SHEET 2 OF 2

## COALESCING PLATE SEPARATORS - POLYETHYLENE - FLOW RATES BETWEEN 3000 TO 5000 L/hr

| UNLESS OTHERWISE SPECIFIED: DIMENSIONS ARE IN MILLIMETERS SURFACE FINISH: TOLERANCES: LINEAR: 0.05 mm ANGULAR: 0.10° |      | RIOUS     | DEBUR AND<br>BREAK SHARP<br>EDGES | CleanaWater®    | А3      |                            |   |                        |   |
|----------------------------------------------------------------------------------------------------------------------|------|-----------|-----------------------------------|-----------------|---------|----------------------------|---|------------------------|---|
|                                                                                                                      | NAME | SIGNATURE | E DATE                            | FINISH: VARIOUS |         | TITLE:                     |   |                        |   |
| DRAWN                                                                                                                | SYN  |           | 21-02-2020                        |                 |         | VARIOUS PEOII WATER SEPARA |   | PE OIL WATER SEPARATOR | 7 |
| CHK'D                                                                                                                |      |           |                                   |                 |         | SPECIFICATION DETAILS      | ` |                        |   |
| PROPRIETARY AND CONFIDENTIAL                                                                                         |      |           |                                   | DO NOT SCALE I  | DRAWING | SECIFICATION DETAILS       |   |                        |   |
| THE INFORMATION CONTAINED IN THIS DRAWING IS<br>THE SOLE PROPERTY OF H2O CLEANAWATER. ANY                            |      |           | DO NOT SCALL DIAMINO              |                 |         |                            |   |                        |   |
| REPRODUCTION IN PART OR AS A WHOLE WITHOUT<br>THE WRITTEN PERMISSION OF H2O CLEANAWATER IS                           |      |           | DWG NO.                           |                 |         | REVISION                   |   |                        |   |