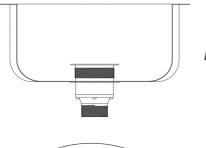

c) Apply a bead of silicone to the recess of the outlet and around the flange of the Scraptrap.Place body through 90mm sink outlet as shown in Fig 2.

FIG2

d) Ensure rubber seal is in place between locking nut and the bottom of the sink. Tighten locking nut until a water tight seal is achieved as shown in Fig3.