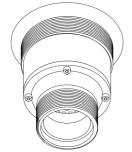

## **RECOMMENDED INSTALLATION PROCEDURE**

a) Make sure both top and bottom surfaces around the outlet of the sink are clean

FIG1

b) Remove the plug and basket from the body of the Scraptrap. Un-screw locking nut