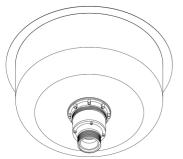

e) Connect 2" trap to AS/NZS 3500 Standard.

FIG3 f) Place basket back inside body