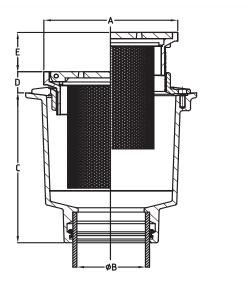

# **Typical Dimension**

#### **Product Selection Guide:**

| Code     | Grate<br>Style | Grate<br>Material  | Body<br>Mat | Top<br>(A) | Outlet<br>(B) | Body<br>Height<br>(C) | Grate<br>Height<br>(D) | Adj<br>(E) | Connection<br>Type |
|----------|----------------|--------------------|-------------|------------|---------------|-----------------------|------------------------|------------|--------------------|
| DB4D08SX | Square         | Stainless<br>Steel | CI          | 200        | 100           | 235                   | 34                     | 60         | PVC/HDPE           |
| DB4D12SX | Square         | Stainless<br>Steel | CI          | 300        | 100           | 235                   | 34                     | 60         | PVC/HDPE           |