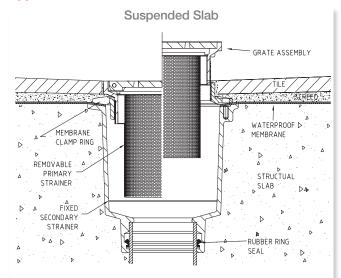

410 Victoria Rd, Malaga, WA 6090 Within Australia: **1300 514 074** Outside Australia: P: +61 (0)8 9249 5900 F: +61 (0)8 9249 5916 sales@galvinengineering.com.au www.red-emperor.com.au **Typical Installation** 

## **Specifications**

Cast stainless steel square floor drain assembly, threaded BSP with stainless steel lock down allen key screws, machined/linished surface, stainless steel hinge pins, load rated to Class C with grey enamel coated cast iron vertical deep body with reversible membrane collar, weep holes stainless steel lock down bolts and 304 stainless steel primary strainer basket and secondary 304 stainless steel disc strainer.