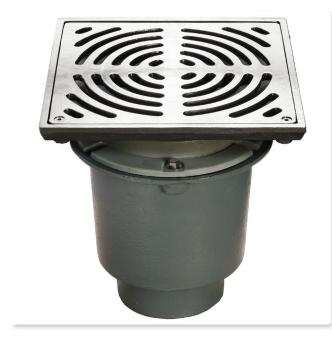

## DB4D08SX

Bucket Floor Trap Combo - Cast Iron 100PVC Deep Body and Stainless Steel Square Grate 200mm and Stainless Steel Dual Strainer

#### DB4D12SX

Bucket Floor Trap Combo - Cast Iron 100PVC Deep Body and Stainless Steel Square Grate 300 and Stainless Steel Dual Strainer

## **Specifications**

Cast stainless steel square floor drain assembly, threaded BSP with stainless steel lock down allen key screws, machined/linished surface, stainless steel hinge pins, load rated to Class C with grey enamel coated cast iron vertical deep body with reversible membrane collar, weep holes stainless steel lock down bolts and 304 stainless steel primary strainer basket and secondary 304 stainless steel disc strainer.