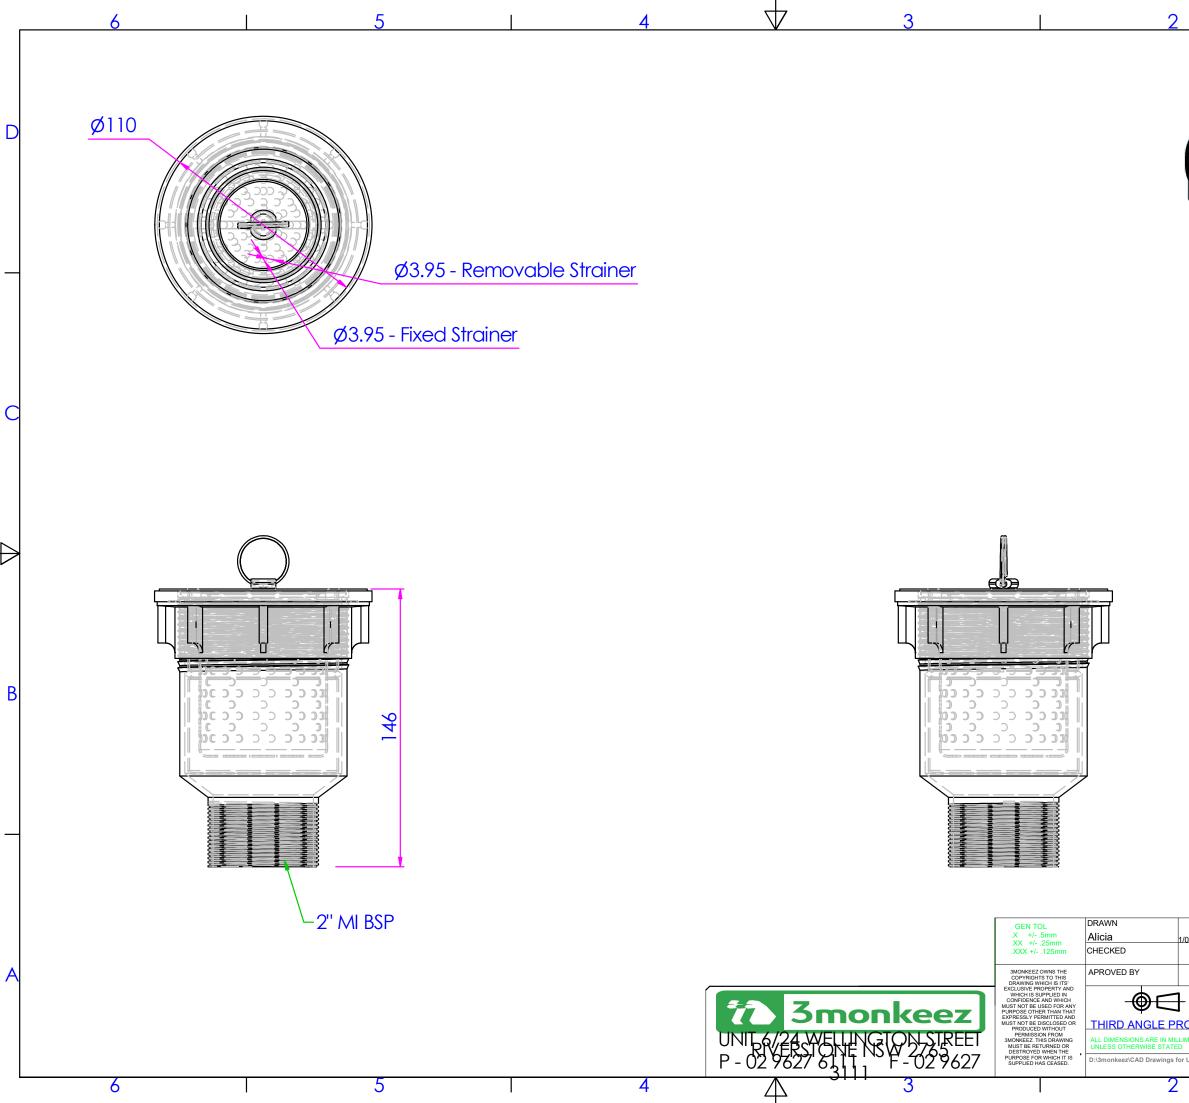

|                                                                                                                                                                                                                                                                                                                                                                                                                                                                                                                                                                                                                                                                                                                                                                                                                                                                                                                                                                                                                                                                                                                                                                                                                                                                                                                                                                                                                                                                                                                                                                                                                                                                                                                                                                                                                                                                                                                                                                                                                                                                                                                                |                                  |                  | 1       |                                                                                    |   |
|--------------------------------------------------------------------------------------------------------------------------------------------------------------------------------------------------------------------------------------------------------------------------------------------------------------------------------------------------------------------------------------------------------------------------------------------------------------------------------------------------------------------------------------------------------------------------------------------------------------------------------------------------------------------------------------------------------------------------------------------------------------------------------------------------------------------------------------------------------------------------------------------------------------------------------------------------------------------------------------------------------------------------------------------------------------------------------------------------------------------------------------------------------------------------------------------------------------------------------------------------------------------------------------------------------------------------------------------------------------------------------------------------------------------------------------------------------------------------------------------------------------------------------------------------------------------------------------------------------------------------------------------------------------------------------------------------------------------------------------------------------------------------------------------------------------------------------------------------------------------------------------------------------------------------------------------------------------------------------------------------------------------------------------------------------------------------------------------------------------------------------|----------------------------------|------------------|---------|------------------------------------------------------------------------------------|---|
|                                                                                                                                                                                                                                                                                                                                                                                                                                                                                                                                                                                                                                                                                                                                                                                                                                                                                                                                                                                                                                                                                                                                                                                                                                                                                                                                                                                                                                                                                                                                                                                                                                                                                                                                                                                                                                                                                                                                                                                                                                                                                                                                |                                  |                  |         |                                                                                    | D |
| and the second s |                                  | hr               |         |                                                                                    |   |
|                                                                                                                                                                                                                                                                                                                                                                                                                                                                                                                                                                                                                                                                                                                                                                                                                                                                                                                                                                                                                                                                                                                                                                                                                                                                                                                                                                                                                                                                                                                                                                                                                                                                                                                                                                                                                                                                                                                                                                                                                                                                                                                                |                                  |                  |         |                                                                                    | С |
|                                                                                                                                                                                                                                                                                                                                                                                                                                                                                                                                                                                                                                                                                                                                                                                                                                                                                                                                                                                                                                                                                                                                                                                                                                                                                                                                                                                                                                                                                                                                                                                                                                                                                                                                                                                                                                                                                                                                                                                                                                                                                                                                |                                  |                  |         |                                                                                    | 4 |
|                                                                                                                                                                                                                                                                                                                                                                                                                                                                                                                                                                                                                                                                                                                                                                                                                                                                                                                                                                                                                                                                                                                                                                                                                                                                                                                                                                                                                                                                                                                                                                                                                                                                                                                                                                                                                                                                                                                                                                                                                                                                                                                                |                                  |                  |         |                                                                                    | В |
|                                                                                                                                                                                                                                                                                                                                                                                                                                                                                                                                                                                                                                                                                                                                                                                                                                                                                                                                                                                                                                                                                                                                                                                                                                                                                                                                                                                                                                                                                                                                                                                                                                                                                                                                                                                                                                                                                                                                                                                                                                                                                                                                |                                  |                  |         |                                                                                    |   |
| 1/03/2014                                                                                                                                                                                                                                                                                                                                                                                                                                                                                                                                                                                                                                                                                                                                                                                                                                                                                                                                                                                                                                                                                                                                                                                                                                                                                                                                                                                                                                                                                                                                                                                                                                                                                                                                                                                                                                                                                                                                                                                                                                                                                                                      | TITLE                            |                  |         |                                                                                    | - |
|                                                                                                                                                                                                                                                                                                                                                                                                                                                                                                                                                                                                                                                                                                                                                                                                                                                                                                                                                                                                                                                                                                                                                                                                                                                                                                                                                                                                                                                                                                                                                                                                                                                                                                                                                                                                                                                                                                                                                                                                                                                                                                                                | DWG NO<br>SSBW                   | DRAWING - PART S | TATUS   | REGISTER No.<br>0012<br>REMOVE ALL SHARP<br>EDGES UNLESS NOTED<br>OTHERWISE<br>REV | A |
| LIMETRES<br>D                                                                                                                                                                                                                                                                                                                                                                                                                                                                                                                                                                                                                                                                                                                                                                                                                                                                                                                                                                                                                                                                                                                                                                                                                                                                                                                                                                                                                                                                                                                                                                                                                                                                                                                                                                                                                                                                                                                                                                                                                                                                                                                  | N.T.S<br>ction 7 - Trade Waste\S | Prelimina        | SHEET 1 | OF 1                                                                               | - |