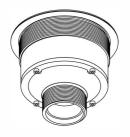

## RECOMMENDED INSTALLATION PROCEDURE

FIG1

- a) Make sure both top and bottom surfaces around the outlet of the sink are clean
- b) Remove the plug and basket from the body of the Scraptrap. Un-screw locking nut
- c) Apply a bead of silicone to the recess of the outlet and around the flange of the Scraptrap. Place body through 125mm sink outlet as shown in Fig 2.