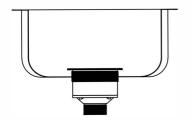

FIG2

- d) Ensure rubber seal is in place between locking nut and the bottom of the sink. Tighten locking nut until a water tight seal is achieved as shown in Fig3.
- e) Connect 2" trap to AS/NZS 3500 Standard.