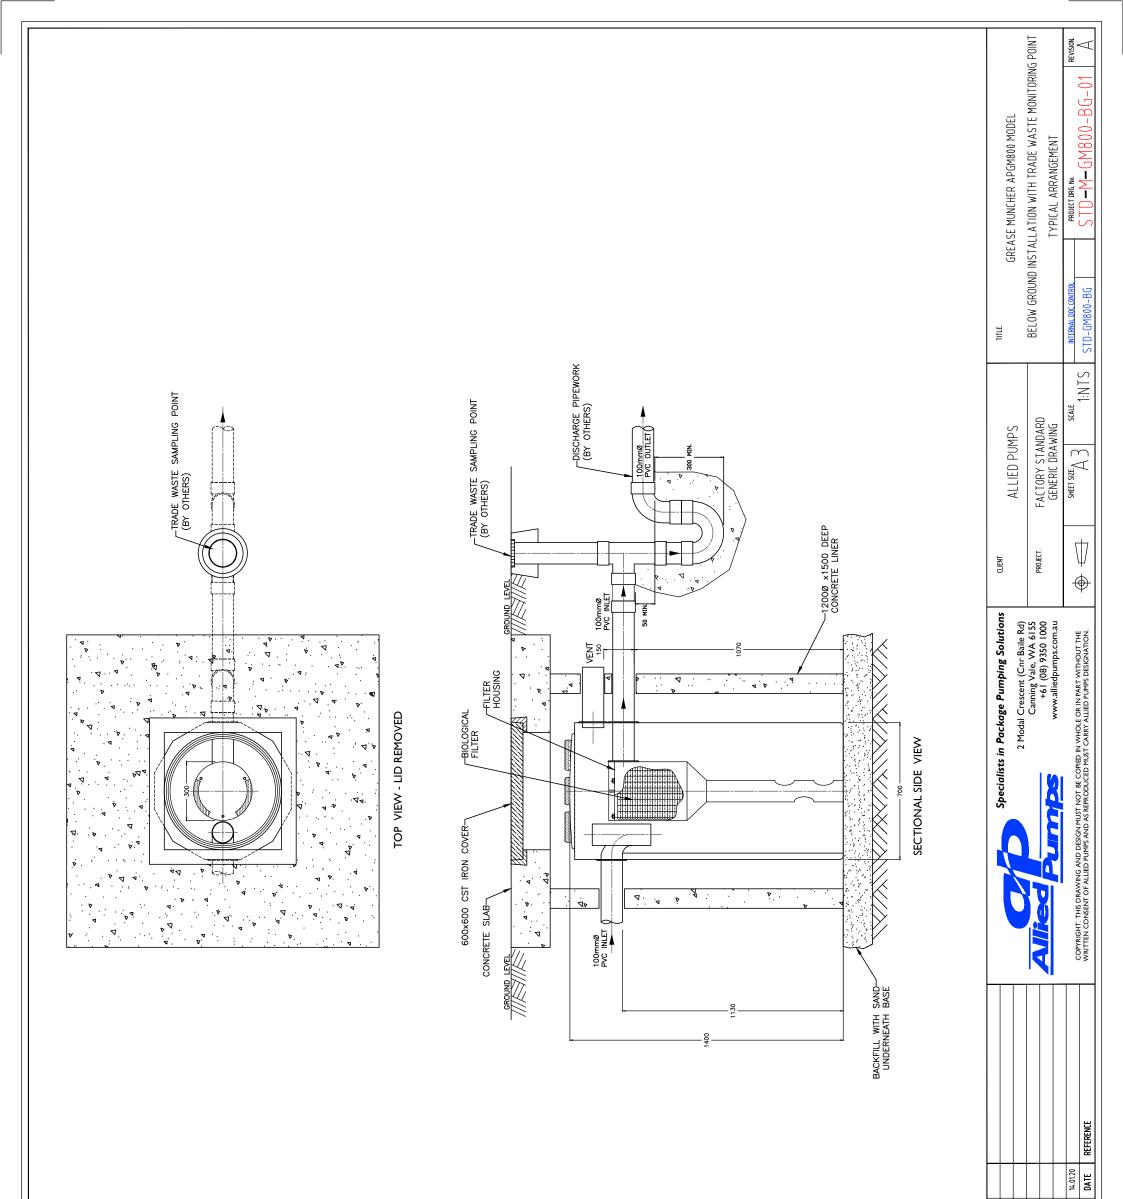

#### BELOW GROUND INSTALLATION

The GREASE MUNCHER may be installed below ground inside a concrete liner  $(1.20 \times 1.5m \text{ deep})$  with a 150mm thick sand pad under the base of the unit. In water charged areas, adequate precaution must be taken to prevent floatation and base/liner must be sealed to preclude ground water entry.

Where the GREASE MUNCHER is installed below ground, it is recommended to install a gas tight cast iron or galvanised chequer plate cover over the unit. Care should be taken to ensure proper sealing of odours from the unit and that the lid is of sufficient strength to support loads imposed by traffic etc. The clear opening should not be less than 600mm x 600mm square.

SECTIONAL SIDE VIEW