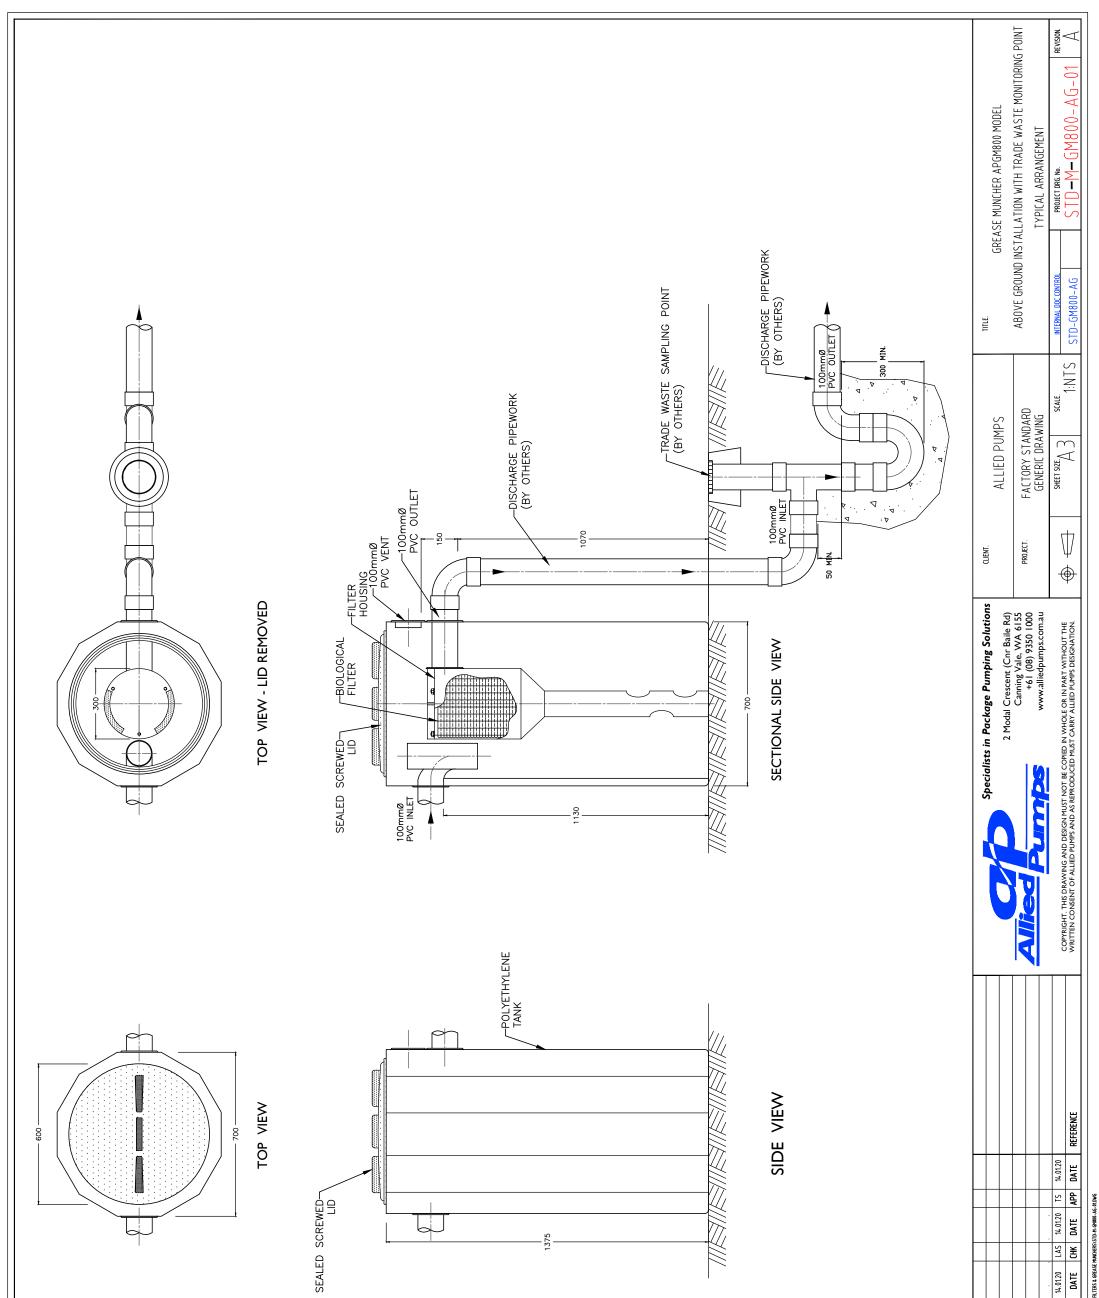

#### ABOVE GROUND INSTALLATION

When installed above ground the GREASE MUNCHER should be located on a suitable concrete base. All connecting pipes should be fully externally supported so that there is no stress on the tank connections.

The GREASE MUNCHER must be protected from the potential undermining effects of stormwater.

The main tank is constructed from polyethylene with UPVC inlet, outlet and vent pipe pre-fitted through the walls for easy on-site connection of pipes. The Biofilter is made from thermoplastic and mounted in a rigid PVC housing. A polypropylene screw on access lid is fitted to the top of the tank for maintenance and inspection.

#### VENTING

The Vent connection provided should be 80 or 100mm. It should terminate above the roofline in accordance with AS3500. In certain cases, an induct vent may be used.

#### OUTLET CONNECTION

The outlet of the GREASE MUNCHER must be connected to a gully in accordance with AS3500 to prevent release of odours.