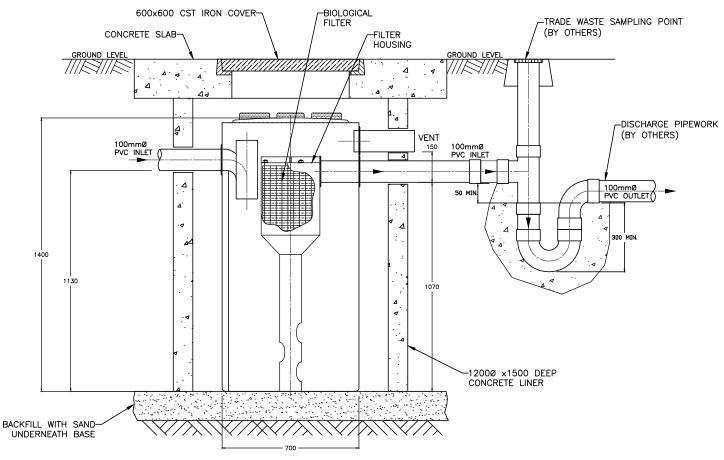

#### BELOW GROUND INSTALLATION

The GREASE MUNCHER may be installed below ground inside a concrete liner  $(1.20 \times 1.5m \text{ deep})$  with a 150mm thick sand pad under the base of the unit. In water charged areas, adequate precaution must be taken to prevent floatation and base/liner must be sealed to preclude ground water entry.

Where the GREASE MUNCHER is installed below ground, it is recommended to install a gas tight cast iron or galvanised chequer plate cover over the unit. Care should be taken to ensure proper sealing of odours from the unit and that the lid is of sufficient strength to support loads imposed by traffic etc. The clear opening should not be less than 600mm x 600mm square.