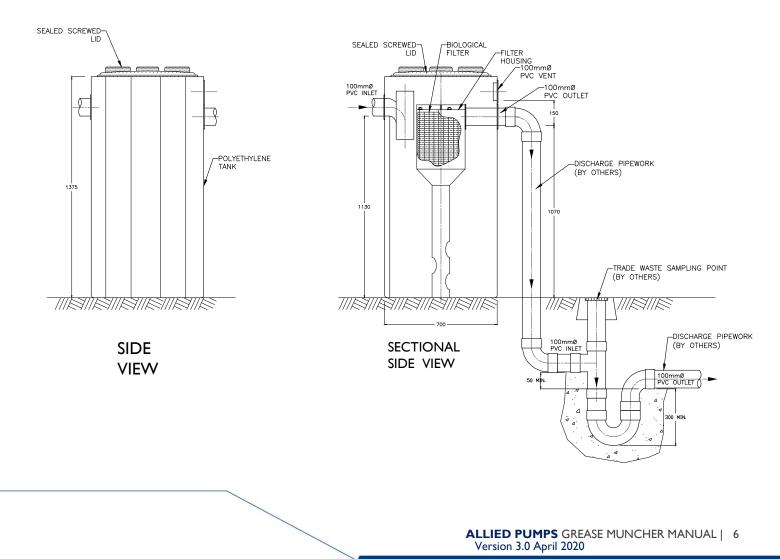

The main tank is constructed from polyethylene with UPVC inlet, outlet and vent pipe pre-fitted through the walls for easy on-site connection of pipes. The Biofilter is made from thermoplastic and mounted in a rigid PVC housing. A polypropylene screw on access lid is fitted to the top of the tank for maintenance and inspection.

#### BELOW GROUND INSTALLATION

The GREASE MUNCHER may be installed below ground inside a concrete liner  $(1.20 \times 1.5m \text{ deep})$  with a 150mm thick sand pad under the base of the unit. In water charged areas, adequate precaution must be taken to prevent floatation and base/liner must be sealed to preclude ground water entry.

Where the GREASE MUNCHER is installed below ground, it is recommended to install a gas tight cast iron or galvanised chequer plate cover over the unit. Care should be taken to ensure proper sealing of odours from the unit and that the lid is of sufficient strength to support loads imposed by traffic etc. The clear opening should not be less than 600mm x 600mm square.

SECTIONAL SIDE VIEW