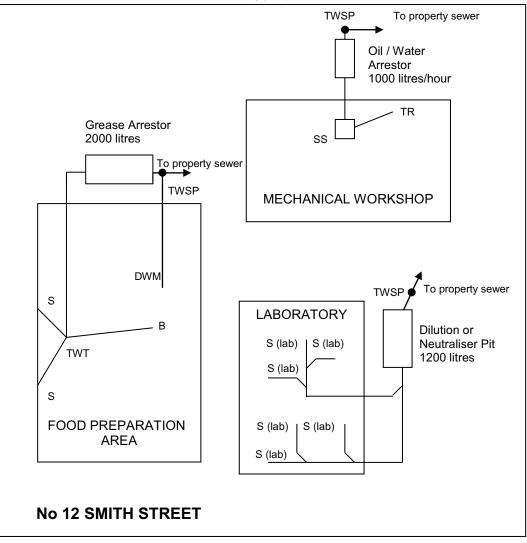

#### Application to Discharge Commercial and Trade Wastewater to Sewer

See the example below showing three (3) different small commercial installations.

The layout plan must include the following detail:

- The property address, site boundaries, and the location of all fixtures, tanks, pits, and apparatus which are associated with the generation and treatment of trade waste.
- All plumbing and fixtures used for trade waste purposes. A fixture is a source from which trade waste is generated, such as a sink, trough or floor area.
- The make and model of trade waste pre-treatment fixtures.
- Dimensions of any unroofed open area draining to sewer.
- If available, provide the contact details of your chosen licensed plumber.

#### **Fixture Legend**

| B<br>TWSP<br>TWT | Basin<br>Trade Waste Sample Point<br>Trade Waste Trap | S(Lab)<br>SS<br>S | Laboratory Sink<br>Silt Sump<br>Sink | TR<br>DWM | Trough<br>Dish Washing Machine |
|------------------|-------------------------------------------------------|-------------------|--------------------------------------|-----------|--------------------------------|
|------------------|-------------------------------------------------------|-------------------|--------------------------------------|-----------|--------------------------------|

To size grease arrestors search "Grease arrestor sizing" via www.watercorporation.com.au.