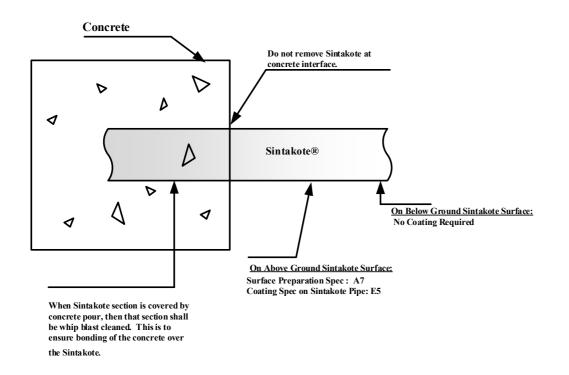

#### 1.0 SCOPE

This document summarises the coating procedure for above and below ground Sintakote® pipe at new concrete interfaces as shown in the scenario in Figure 1:

The recommended Corporation specifications are as follows:

#### COATING PROCEDURE FOR ABOVE AND BELOW GROUND SINTAKOTE® PIPE AT NEW CONCRETE INTERFACES

COATING ISSUE: 4 DATE: DECEMBER 2022

**SPECIFICATION: M6** 

Figure 1 - Coating procedure for above and below ground Sintakote® pipe at the new concrete interface