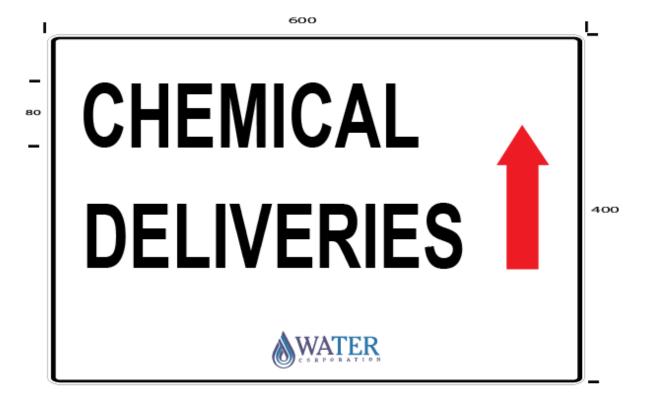

## TREATMENT or CHEMICAL DOSING PLANTS

**CHEMICAL DELIVERIES SIGN (DS WCSS651)** 

This **Directional Information** sign has black text on a white background, a red directional arrow and a standard Water Corporation logo at the bottom. Material: Metal -600 (W) x 400 (H) with the other dimensions as indicated.

- The **Chemical Deliveries** sign should be posted on the entry gate and/or mounted on a freestanding post or frame at the appropriate point on the roadway.
- The Chemical Deliveries sign should be displayed at a level so that is visible from the normal direction of approach.