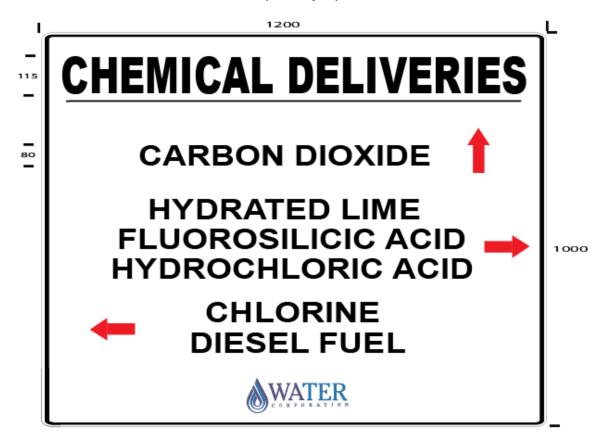

## TREATMENT or CHEMICAL DOSING PLANTS

MULTI CHEMICAL DELIVERIES SIGN (DS WCSS650) (Example)

This **Directional Information** sign has black text on a white background and the standard Water Corporation logo at the bottom.

Material: Metal – 1200 (W) x 1000 (H) with the other dimensions as indicated.

- The **Multi Chemical Deliveries** sign should be mounted on a two post frame.
- The **Multi Chemical Deliveries** sign should be located in an appropriate position between the main entrance and the plant operations and/or chemical buildings.
- The **Multi Chemical Deliveries** sign should be displayed at a level so that is visible from the normal direction of approach.