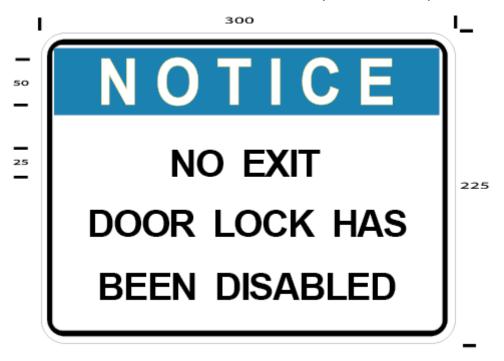

## TREATMENT or CHEMICAL DOSING PLANTS

This **General Information** sign is in landscape format. The notice block is white text on a blue background with the other text black on a white background.

Material: Metal or Vinyl – 300 (W) x 225 (H) with the other dimensions as indicated.

- The No Exit Disabled Door sign should be posted on the inside of the door which has been temporarily locked to the chemical installation or plant.
- The No Exit Disabled Door sign shall be displayed at a level so that it is visible from the normal direction of approach.