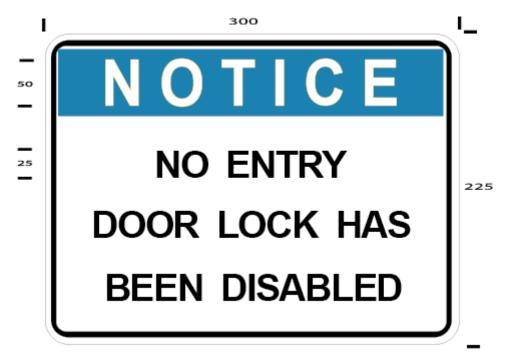

## NO ENTRY DISABLED DOOR SIGN (DS WCSS602)

This **General Information** sign is in landscape format. The standard notice block is white text on a blue background with the other text black on a white background. Material: Metal or Vinyl – 300 (W) x 225 (H) with the other dimensions as indicated.

- The **No Entry Disabled Door** sign should be posted on the outside of the door which has been temporarily locked to the chemical installation or plant.
- The No Entry Disabled Door sign should be displayed at a level so that it is visible from the normal direction of approach.