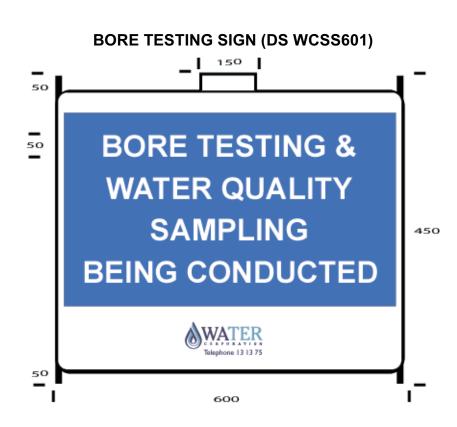

BOREFIELDS TESTING OR COMMISSIONING

This **General Information** sign is in landscape format with white text on a dark blue background, and a standard Water Corporation logo.

Material: Metal -600 (W) x 450 (H) with the other dimensions as indicated. Design: The Sign is attached to a standard reversible 'A' frame with a carry handle.

- The **Bore Testing** sign should be located near the pipe outlet of the bore water that is being pumped.
- The **Bore Testing** sign is to inform the general public that bore water is being pumped into stormwater drains, a road sump, or open low lying areas for a period of time, and that bore testing and water sampling is being conducted.
- The **Bore Testing** sign is a double-sided portable sign to provide a visible notice from both directions.