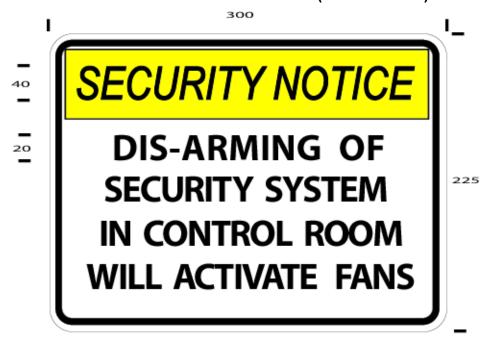

## STORED IN TRANSPORTABLE MODULES

CHLORINE SECURITY FAN SIGN (DS WCSS500)

This **Security Notice** sign is in landscape format with a standard security notice title block with black text on a yellow background. The other text shall be black on a white background.

Material: Metal – 300 (W) x 225 (H) with the other dimensions as indicated.

- The **Chlorine Security Fan** sign should be posted on the outside wall and near the entry to the control room door.
- The Chlorine Security Fan sign shall be displayed at a level so that it is visible from the normal direction of approach.