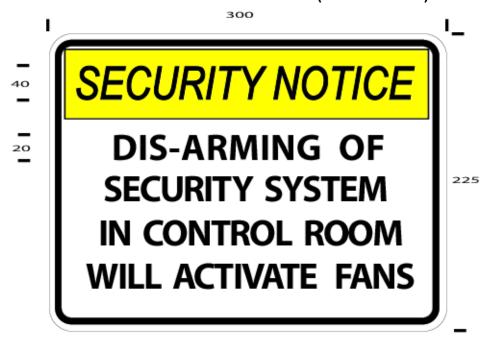

## STORED IN TRANSPORTABLE MODULES

CHLORINE SECURITY FAN SIGN (DS WCSS500)

This **Security Notice** sign is in landscape format with a security notice title block. This text is black on a yellow background. The other text shall be black on a white background. Material: Metal – 300 (W) x 225 (H) with the other dimensions as indicated.