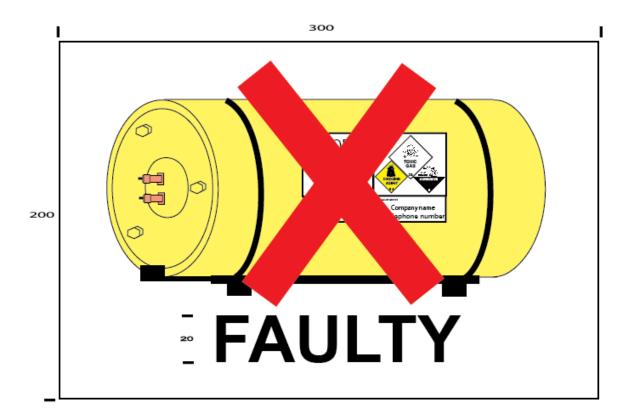

## **FAULTY CHLORINE CONTAINER LABEL (DS WCSS406)**

This **Status** label is in landscape format with a golden yellow drum, a signal red cross and black 20mm text on a white background.

Material: Vinyl / Magnetic – 300 (W) x 200 (H).

- The Faulty Chlorine Container label should be placed on the chlorine drum or cylinder in the event of a container having had a supply fault.
- The **Faulty Chlorine Container** label should remain on the chlorine container until the supplier/transport company removes it from site or rectifies the fault.