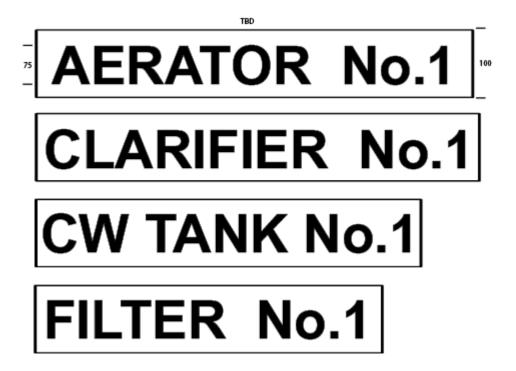

## TREATMENT or CHEMICAL DOSING PLANTS

PROCESS UNIT IDENTIFICATION LABELS (DS WCSS403) (examples)

These **Identification** labels are rectangular with 75mm black text on a white background.

Material: Vinyl / Magnetic – TBD (W) x 100 (H).