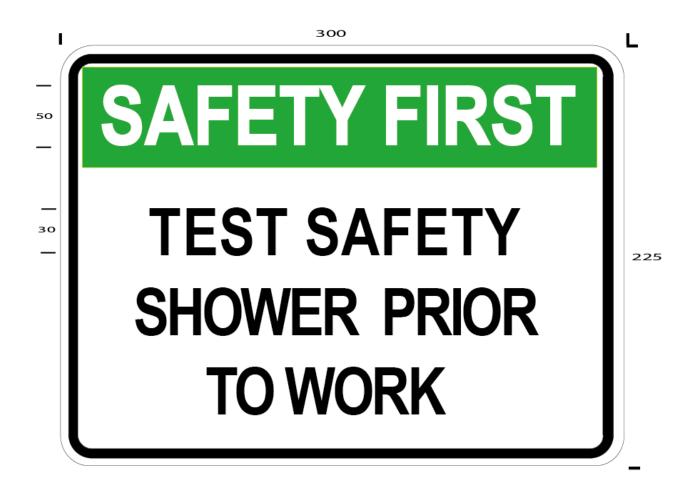

## BULK or PACKAGE STORES

TEST SAFETY SHOWER PRIOR TO WORK SIGN (DS WCSS354)

This **Safety First Information** sign is in landscape format with the Safety First format being white text on a green background. The other text is black on a white background. Material: Metal or vinyl – 300 (W) x 225 (H) with the other dimensions as indicated.

- This **Test Safety Shower** sign is to be used when access to the safety shower can only be achieved by entering the hazardous area (i.e. a safety shower located in a bund or chemical store).
- The **Test Safety Shower** sign should be posted on a wall or posted adjacent to the safety shower.
- The **Test Safety Shower** sign shall be displayed at a level so that is visible from the normal direction of approach.

**Note**: This type of **Safety First Information** is commonly used at corrosive liquid chemical storage facilities.