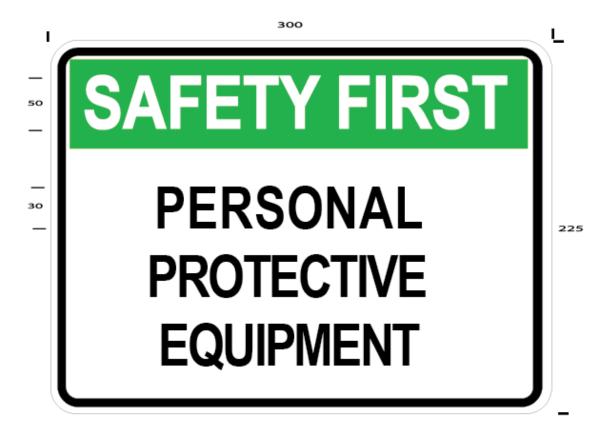

## PERSONAL PROTECTIVE EQUIPMENT SIGN (DS WCSS352)

This **Safety First Information** sign is in landscape format with the Safety First format being white text on a green background. The other text is black on a white background. Material: Metal or Vinyl – 300 (W) x 225 (H) with the other dimensions as indicated.