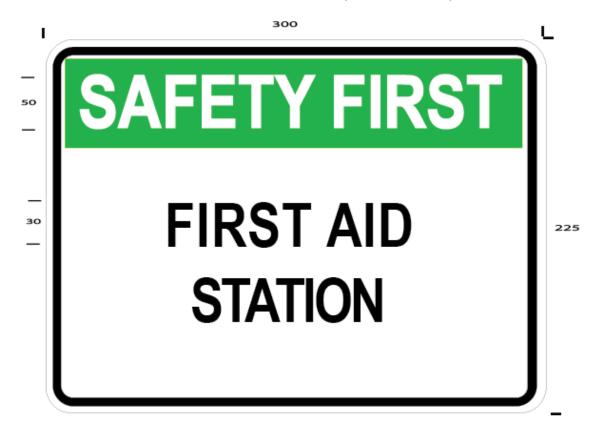

## **BULK or PACKAGE STORES**

FIRST AID STATION SIGN (DS WCSS351)

This **Safety First Information** sign is in landscape format with the Safety First format being white text on a green background. The other text is black on a white background. Material: Metal or vinyl – 300 (W) x 225 (H) with the other dimensions as indicated.

- The First Aid Station sign should be posted on the door or outside wall near the door to the room where the first aid kit and instructions are kept.
- The First Aid Station sign shall be displayed at a level so that is visible from the normal direction of approach.