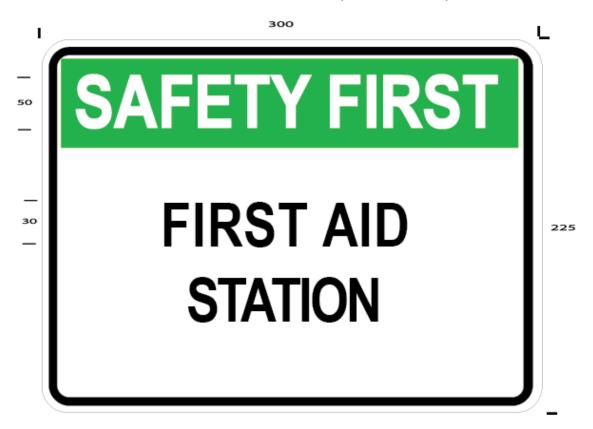

## **BULK or PACKAGE STORES**

FIRST AID STATION SIGN (DS WCSS351)

This **Safety First Information** sign is in landscape format, with the Safety First format comprising of white text on a green background. The other text is black on a white background.

Material: Metal or vinyl – 300 (W) x 225 (H) with the other dimensions as indicated.

- The First Aid Station sign shall be posted on the door or outside wall near the door to the room where the first aid kit and instructions are kept.
- The **First Aid Station** sign shall be displayed at a level so that is visible from the normal direction of approach.