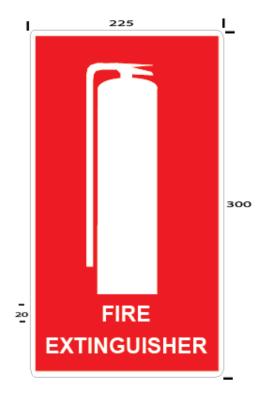

## FIRE EXTINGUISHER SIGN (DS WCSS325)

This **Fire Equipment** sign is in portrait format with white text on a red background. Material: Metal or Poly – 225 (W) x 300 (H) with the other dimensions as indicated.