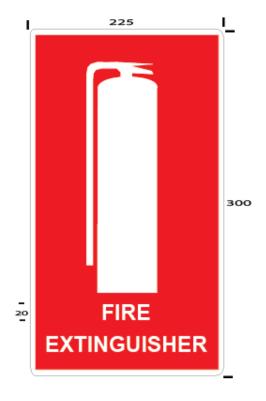

## FIRE EXTINGUISHER SIGN (DS WCSS325)

This **Fire Equipment** sign is in portrait format with white text on a red background. Material: Metal or Poly – 225 (W) x 300 (H) with the other dimensions as indicated.