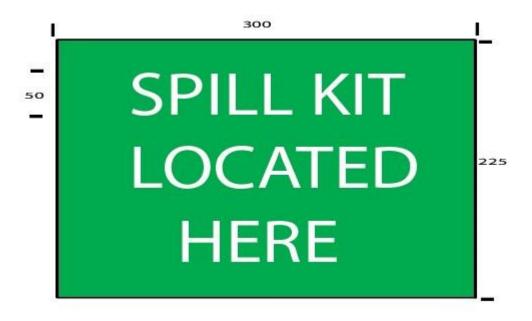

## SPILL KIT LOCATION SIGN (DS WCSS311)

This **Emergency Information** sign is in landscape format with white text on a green background.

Material: Metal – 300 (W) x 225 (H) with the other dimensions as indicated.

- The **Spill Kit Located Here** sign should be placed above the location of the Spill Kit station.
- The **Spill Kit Located Here** sign can be mounted on a galvanised post above the Spill Kit station.
- The **Spill Kit Located Here** sign should be displayed at a level so that it is visible from the normal direction of approach.