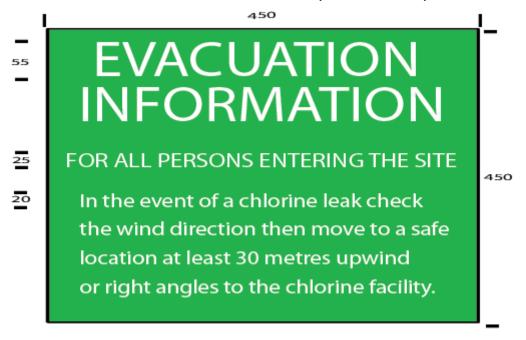

## **EVACUATION INFORMATION SIGN (DS WCSS310)**

This **Emergency Information** sign is a square format with white text on a green background.

Material: Metal or vinyl – 450 (W) x 450 (H) with the other dimensions as indicated.

- The Evacuation Information sign is normally required when there is a project that
  has a significant number of persons engaged in construction activities within a
  plant site that stores and handles chlorine. This information is in addition to the
  standard site induction that provides non-operational personnel details of the
  actions required in the event of a chlorine leak.
- The **Evacuation Information** sign should be posted on a freestanding post, fence or wall near an appropriate entry/exit point(s).
- **Evacuation Information** sign should be displayed at a level so that it is visible from the normal direction of approach.