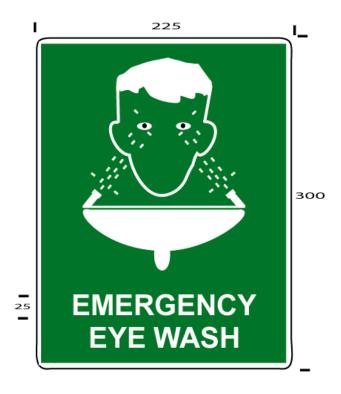

## **EMERGENCY EYEWASH SIGN (DS WCSS308)**

This **Emergency Information** sign has white symbols and text on a green background. Material: Metal -225 (W) x 300 (H) with the other dimensions as indicated.

- The **Emergency Eyewash** sign shall be posted on the wall above the eyewash unit.
- The **Emergency Eyewash** sign shall be displayed at a level so that it is visible from the normal direction of approach.