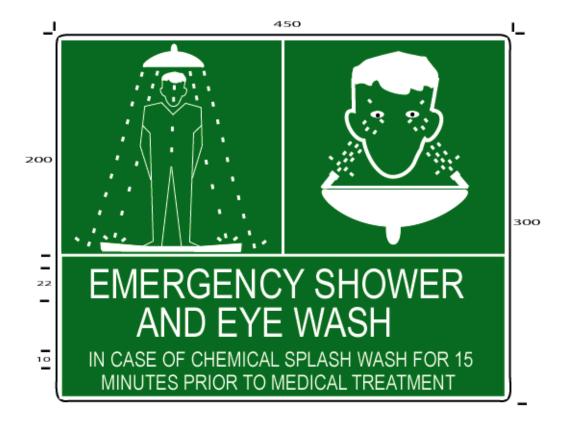

## **EMERGENCY SHOWER & EYEWASH SIGN (DS WCSS306)**

This **Emergency Information** sign has white symbols and text on a green background. Material: Metal -450 (W) x 300 (H).

- The **Emergency Shower & Eyewash** sign shall be posted on the wall next to the shower unit or attached to an appropriate section of the shower.
- The **Emergency Shower & Eyewash** sign shall be displayed at a level so that it is visible from the normal direction of approach.