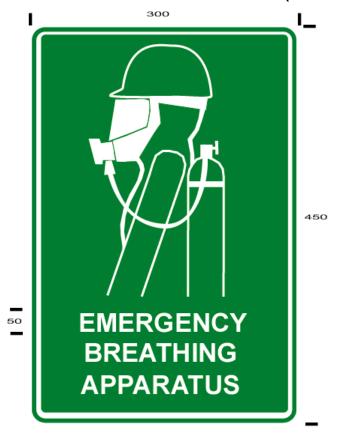

## SELF CONTAINED BREATHING APPARATUS SIGN (DS WCSS305)

This **Emergency Information** sign is in portrait format with white text on a green background.

Material: Metal or vinyl – 300 (W) x 450 (H) with the other dimensions as indicated.

- The Self Contained Breathing Apparatus sign should be posted on or next to the
  cabinet that houses the Self Contained Breathing Apparatus (SCBA), or should be
  posted on or next to the door of the room that houses the SCBA.
- The Self Contained Breathing Apparatus sign should be displayed at a level so that it is visible from the normal direction of approach.