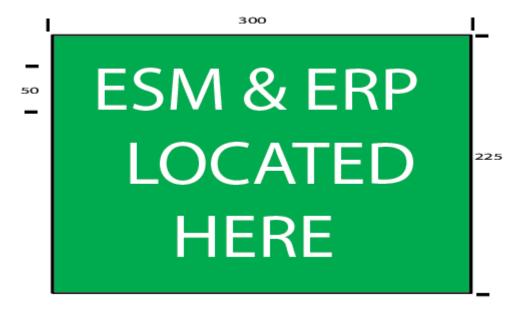

## **DANGEROUS GOODS STORES**

EMERGENCY SERVICES MANIFEST (ESM)
& EMERGENCY RESPONSE PLAN (ERP) SIGN
(DS WCSS304)

This **Emergency Information Sign** is in landscape format with white text on a green background.

Material: Metal – 300 (W) x 225 (H) with the other dimensions as indicated.

- This ESM & ERP sign shall be fixed above or below the manifest tube that houses the Emergency Services Manifest (ESM) and Emergency Response Plan (ERP) for Emergency Services personnel.
- The **ESM & ERP** sign shall be displayed at a level so that it is visible from the normal direction of approach.