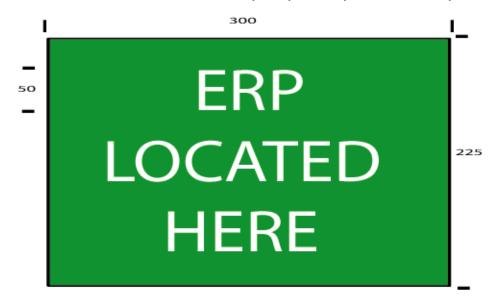

## **EMERGENCY RESPONSE PLAN (ERP) SIGN (DS WCSS303)**

This **Emergency Information** sign is in landscape format with white text on a green background.

Material: Metal – 300 (W) x 225 (H) with the other dimensions as indicated.