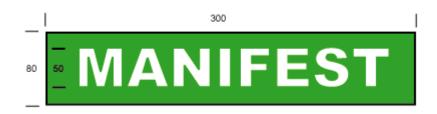

## **EMERGENCY MANIFEST TUBE LABEL (DS WCSS302)**

This **Emergency Information** label is a rectangular label with white text on a green background.

Optional: reflective background or text.

Material: Vinyl - 300 (W) x 80 (H) with the other dimensions as indicated.