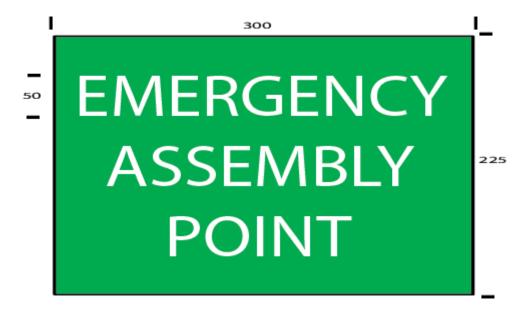

## **EMERGENCY ASSEMBLY POINT SIGN (DS WCSS300)**

This **Emergency Information** sign is in landscape format with white text on a green background.

Material: Metal – 300 (W) x 225 (H) with the other dimensions as indicated.